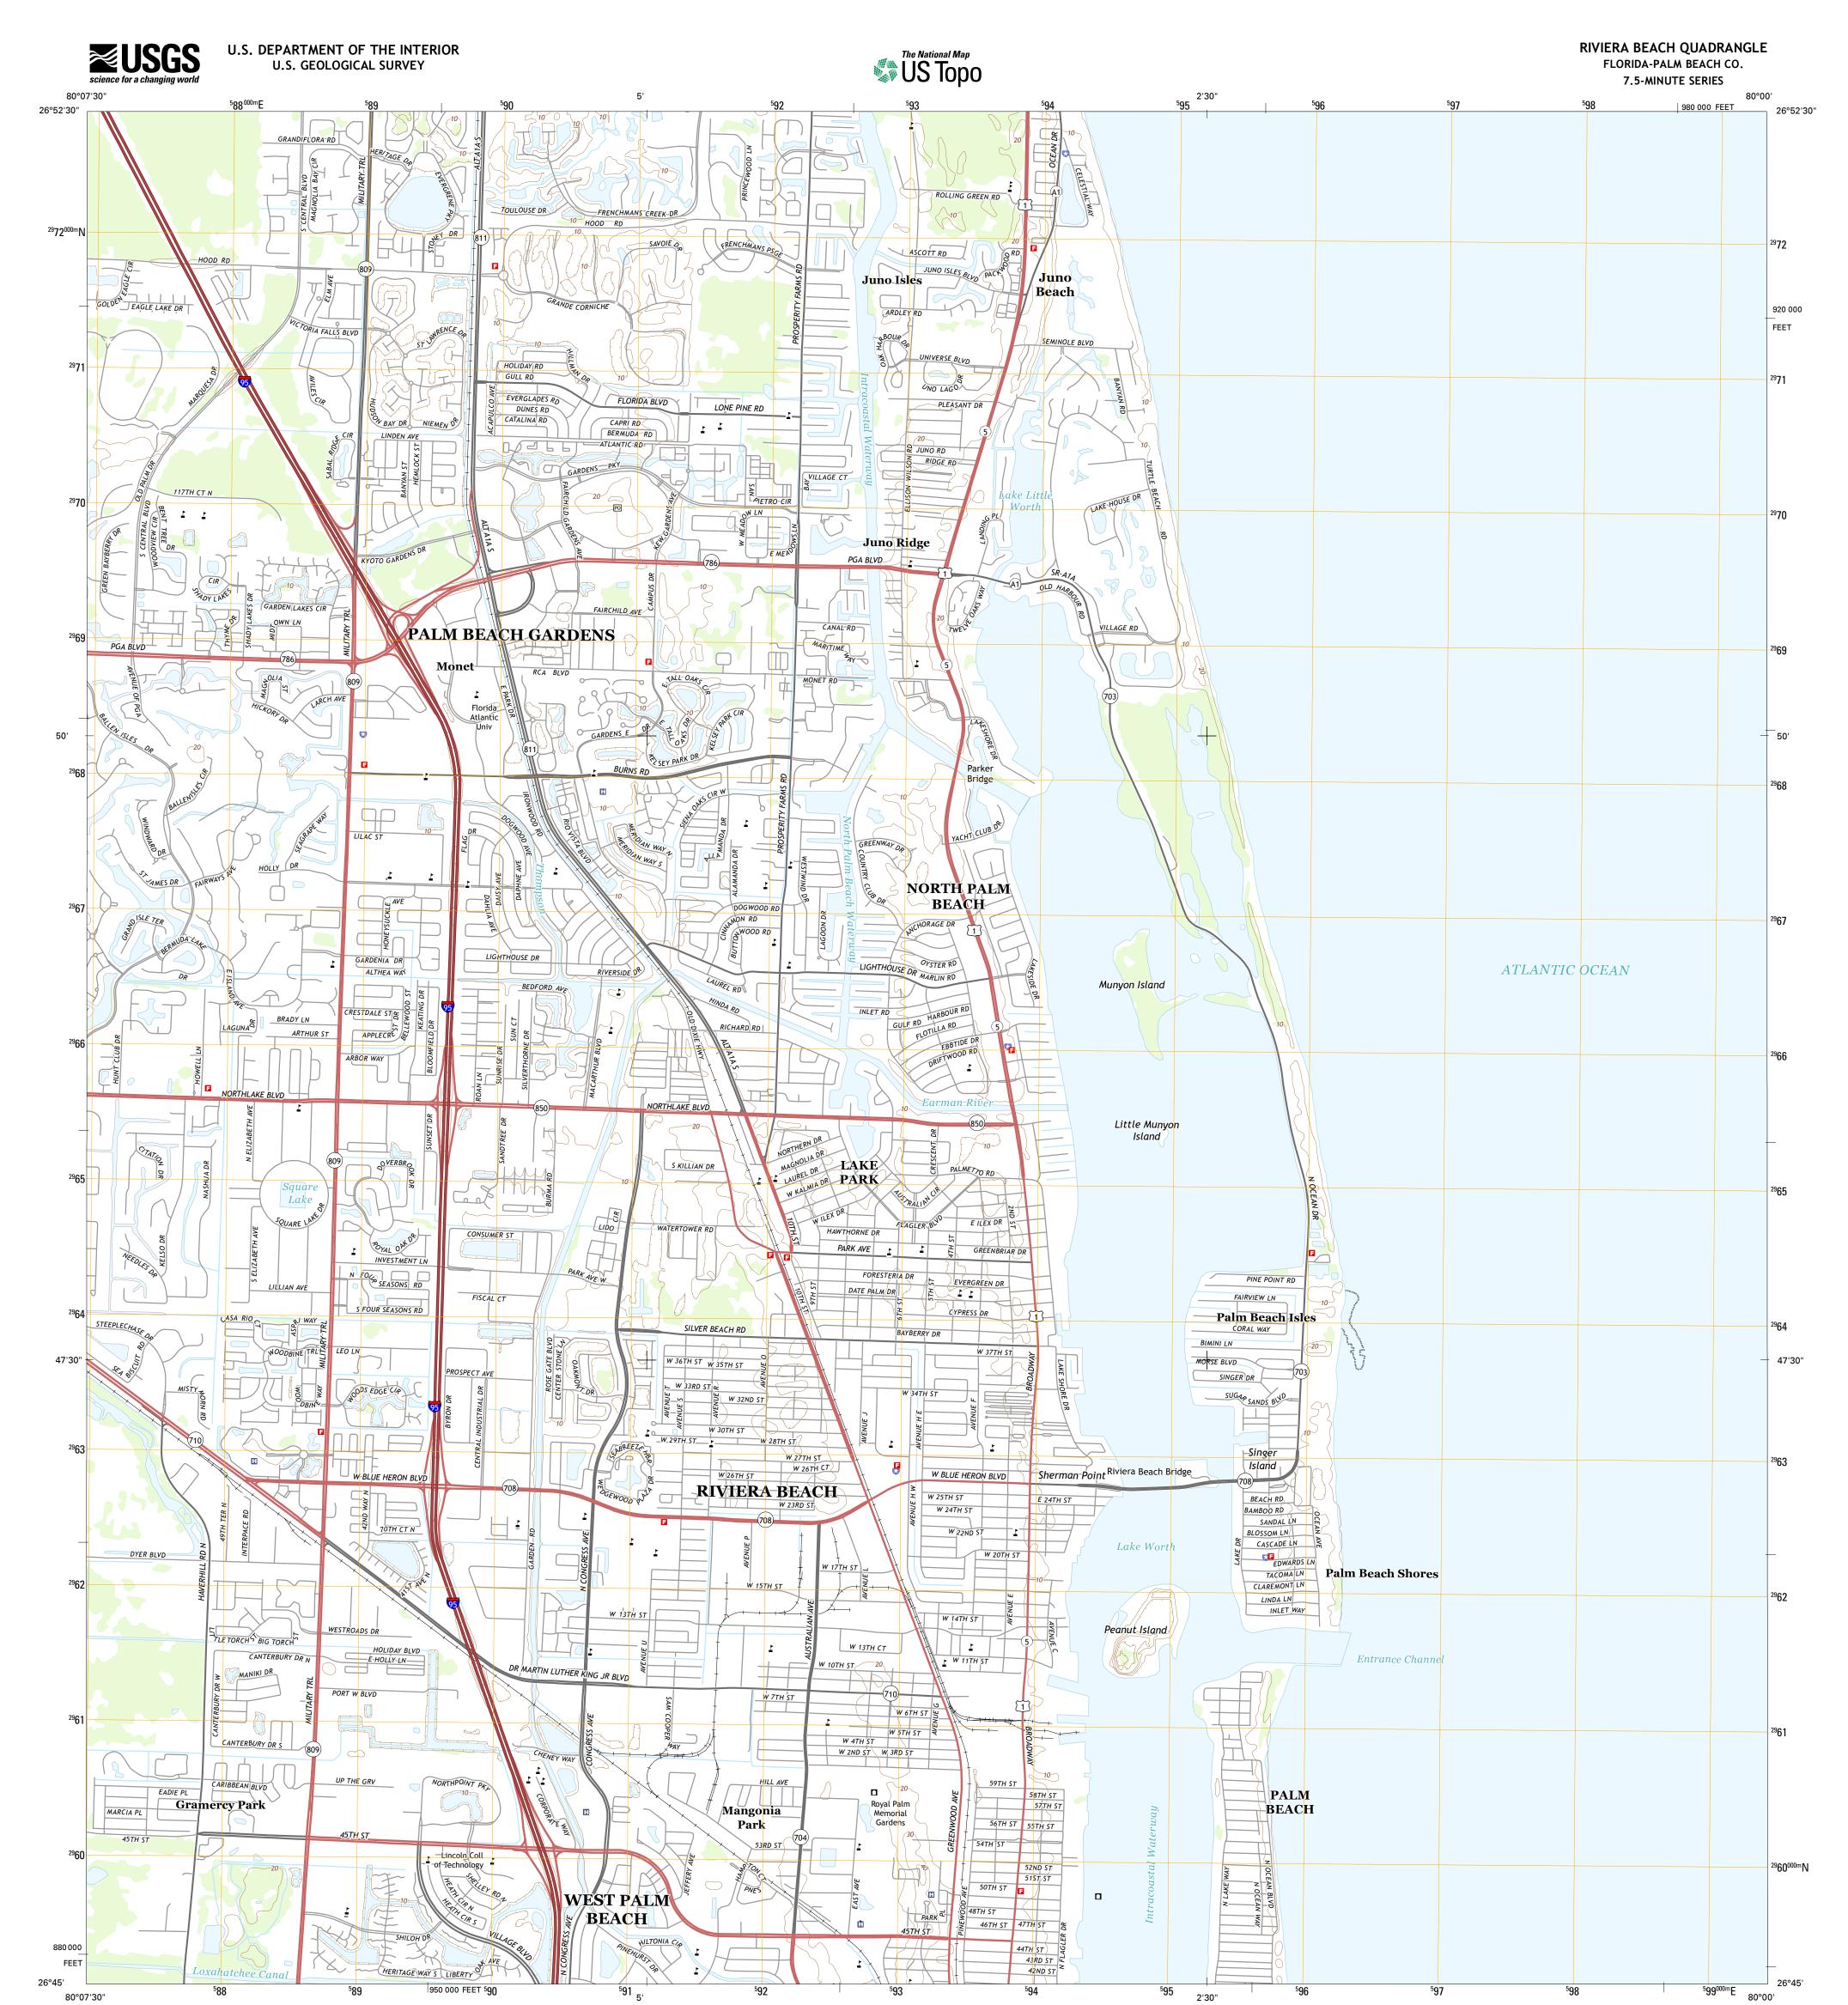

ROAD CLASSIFICATION

Local Connector \_

State Route

Local Road

4WD

US Route

RIVIERA BEACH, FL

2015