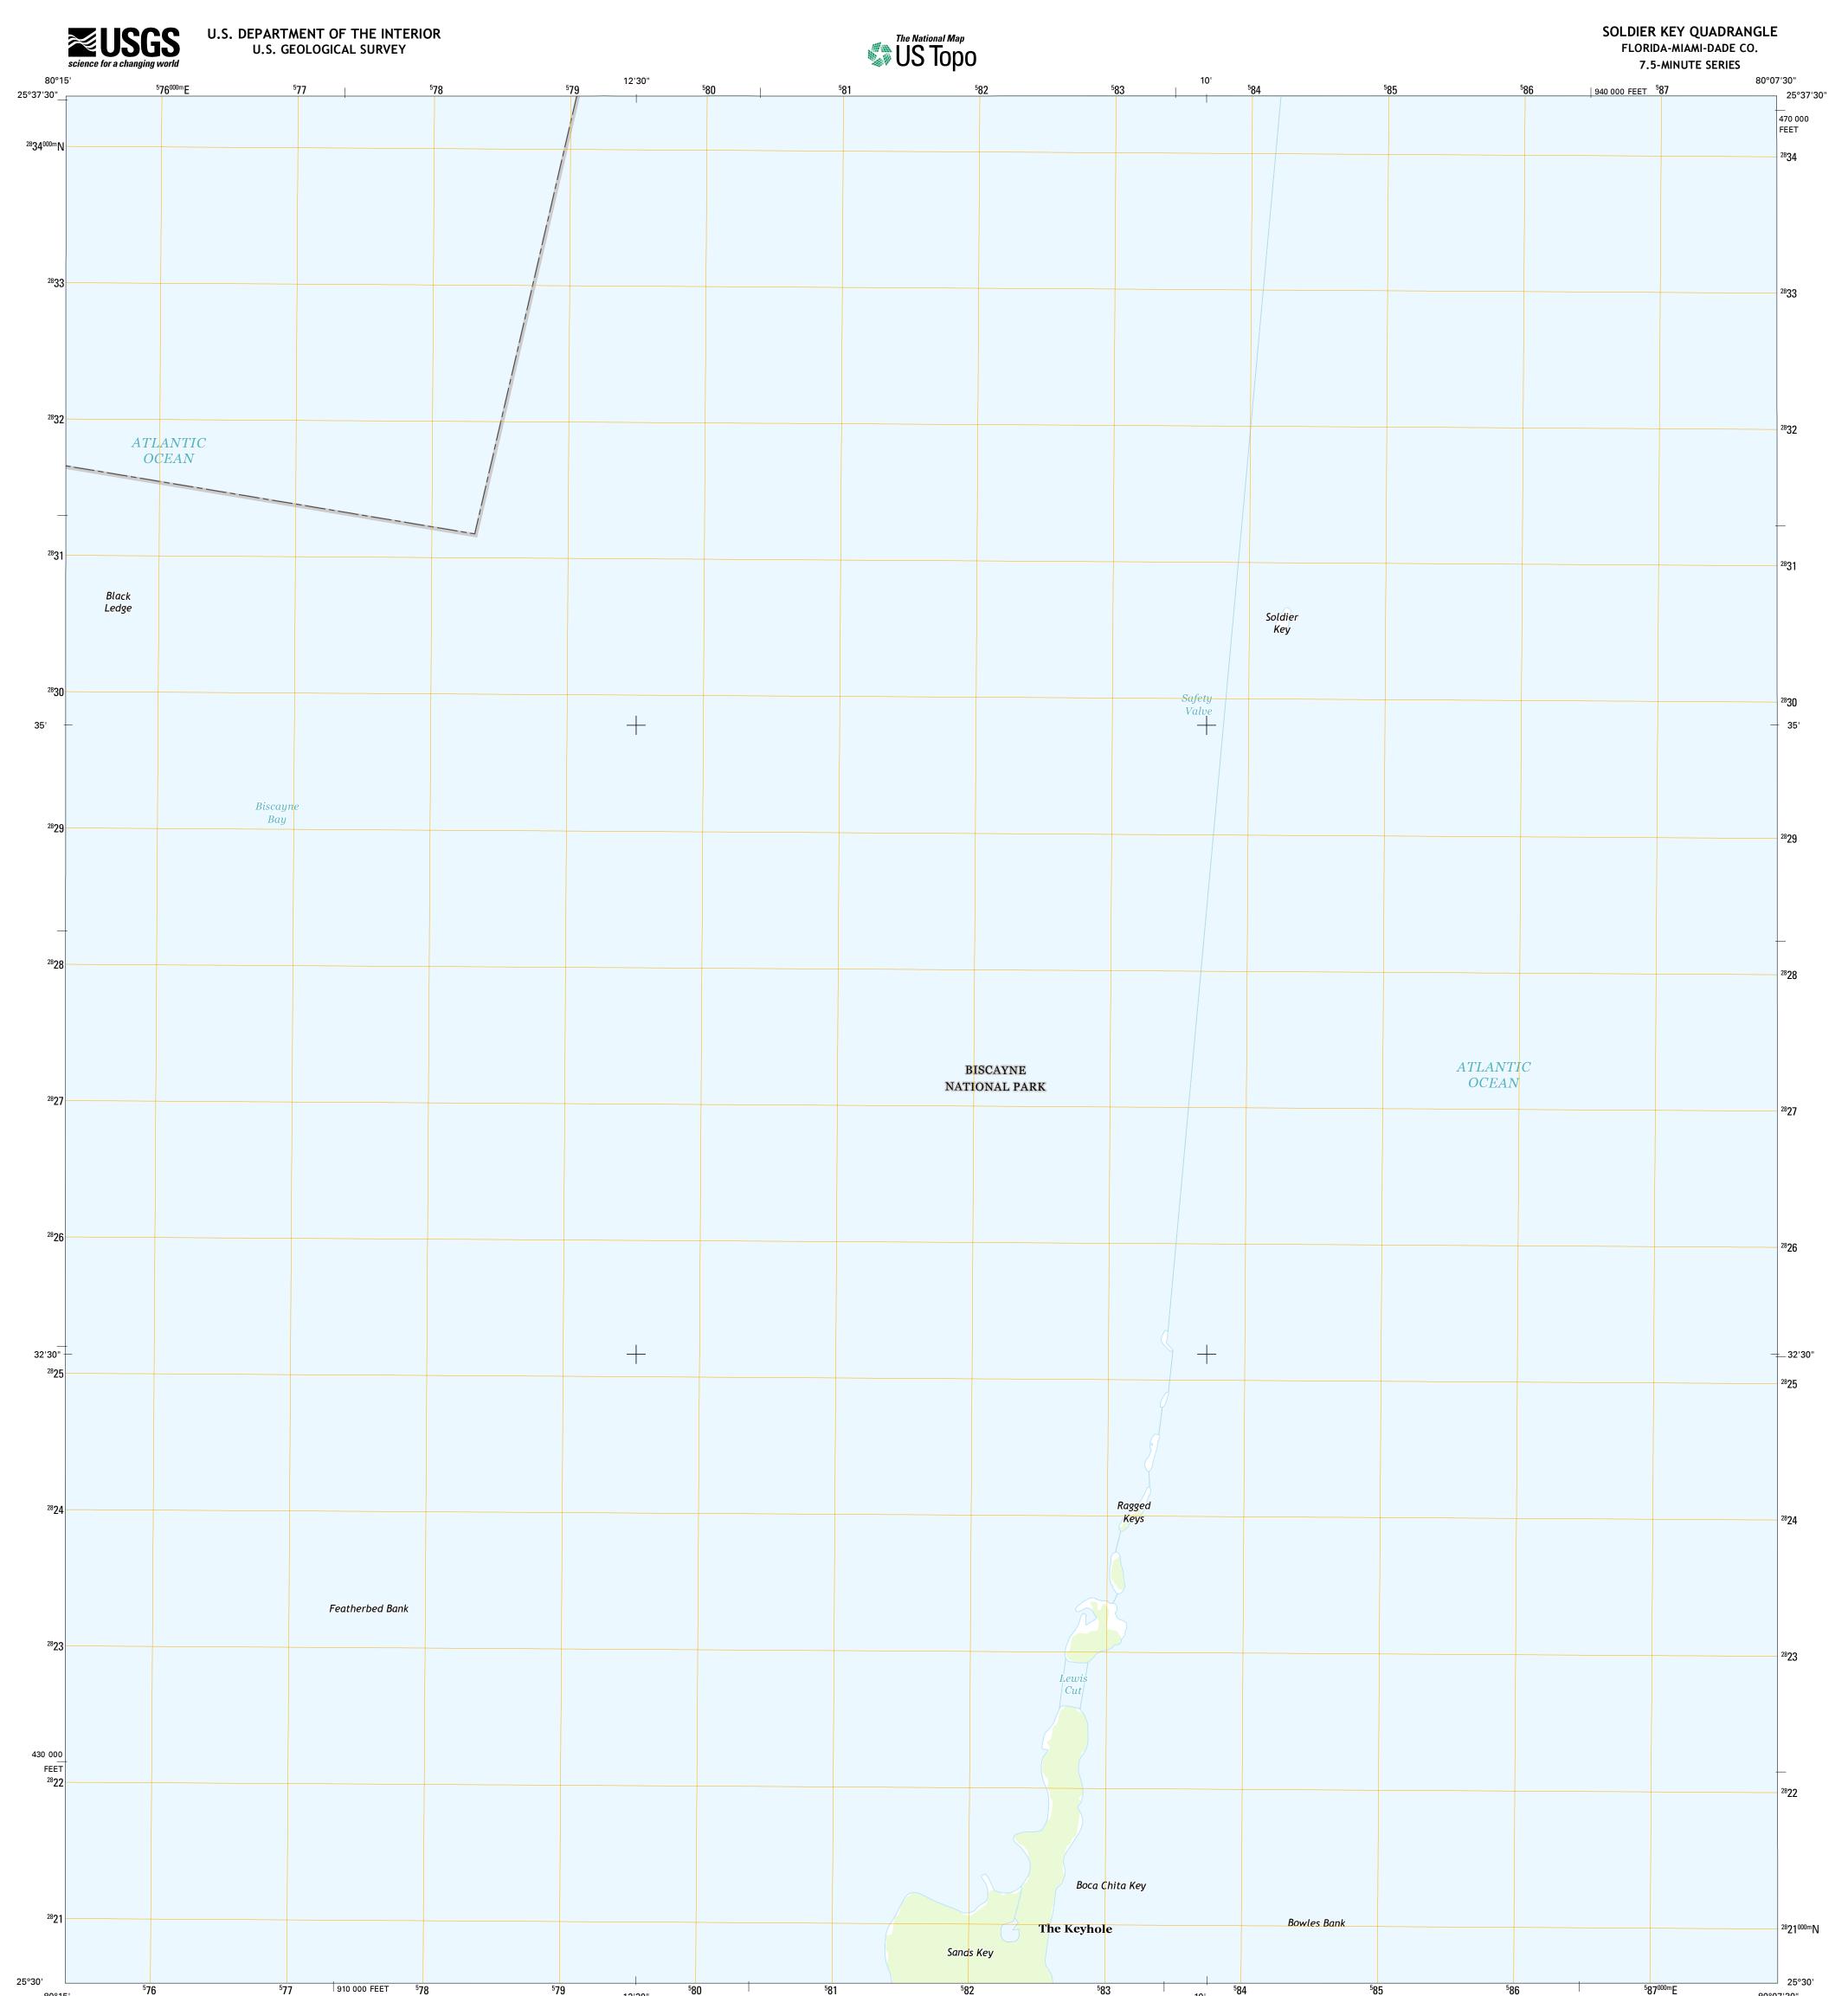

| 20 | 00 |        |
|----|----|--------|
|    |    | 80°15' |

Produced by the United States Geological Survey North American Datum of 1983 (NAD83) World Geodetic System of 1984 (WGS84). Projection and 1 000-meter grid: Universal Transverse Mercator, Zone 17R 10 000-foot ticks: Florida Coordinate System of 1983 (east zone)

This map is not a legal document. Boundaries may be generalized for this map scale. Private lands within government reservations may not be shown. Obtain permission before entering private lands.

| ImageryNAIP, November 2                                | 013  |
|--------------------------------------------------------|------|
| Roads HERE, ©2013 - 2                                  | 014  |
| NamesGNIS, 2                                           | 015  |
| Hydrogra