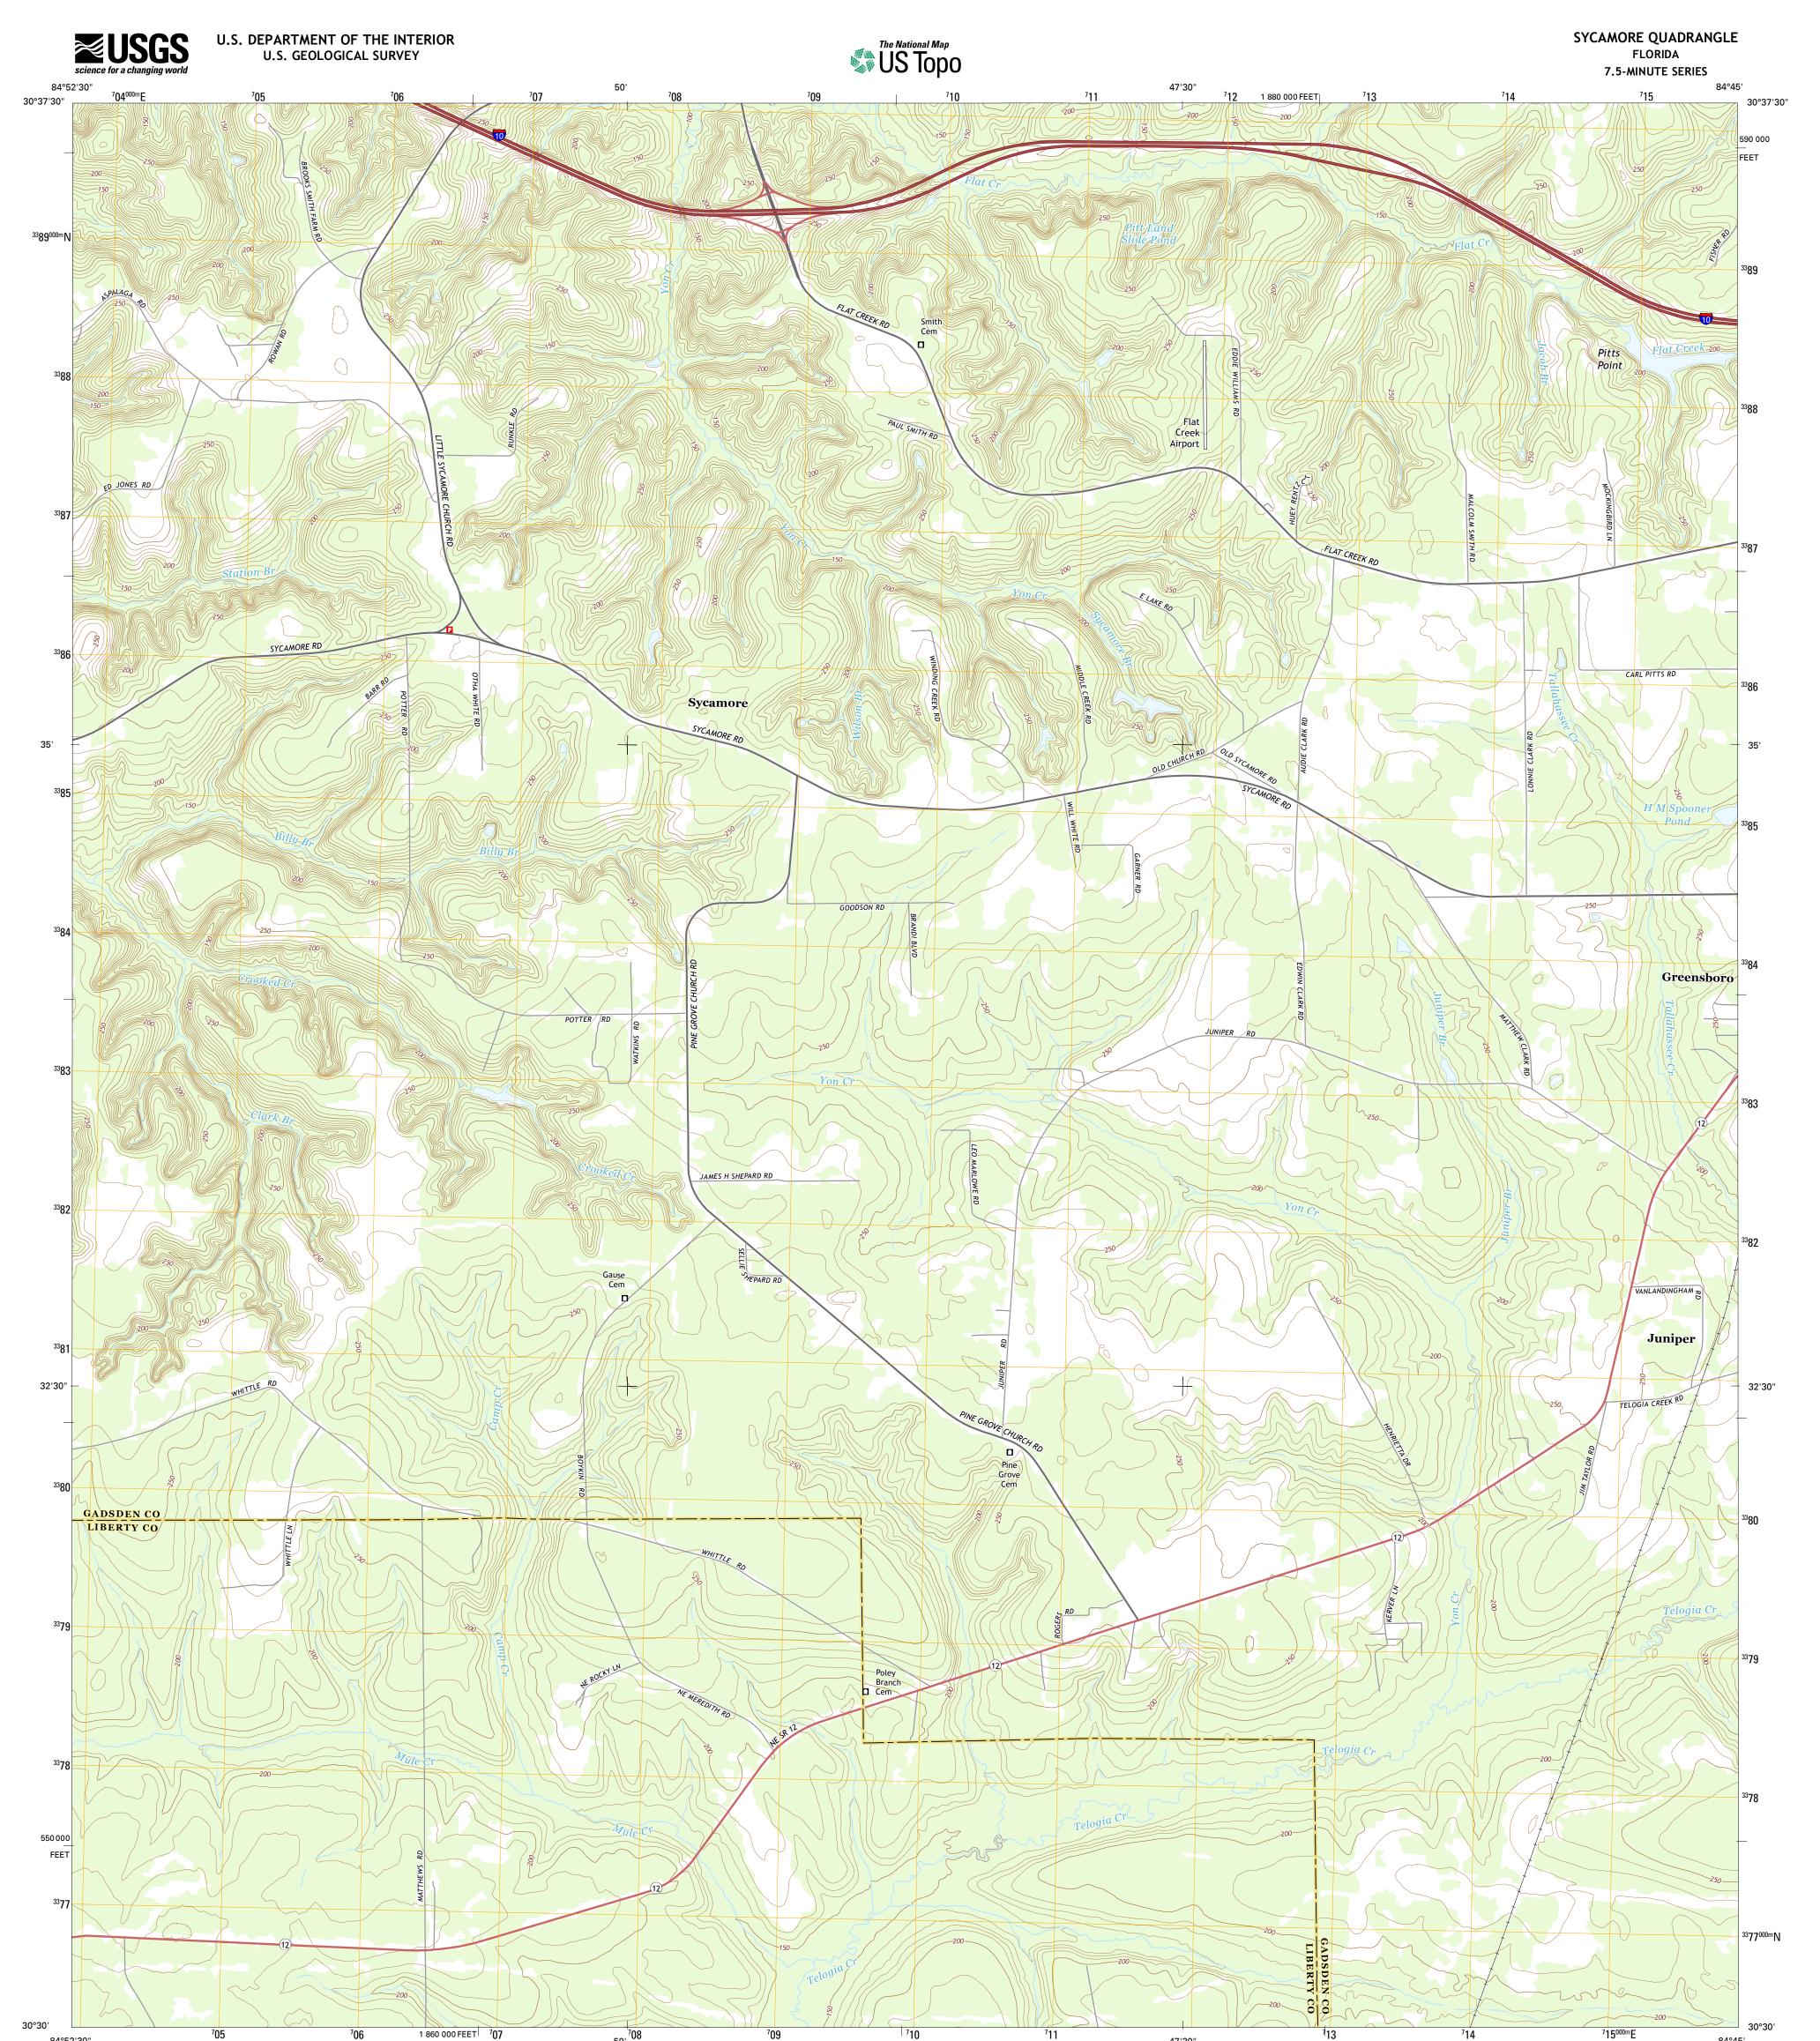

84°52'30"

**Produced by the United States Geological Survey** North American Datum of 1983 (NAD83) World Geodetic System of 1984 (WGS84). Projection and 1 000-meter grid: Universal Transverse Mercator, Zone 16R 10 000-foot ticks: Florida Coordinate System of 1983 (north zone)

<sup>7</sup>05

This map is not a legal document. Boundaries may be generalized for this map scale. Private lands within government reservations may not be shown. Obtain permission before entering private lands.

| Imagery                           | .NAIP,  | October     | 2013 |
|-----------------------------------|---------|-------------|------|
| Roads                             | HERE,   | ©2013 -     | 2014 |
| Names                             |         | GNIS,       | 201  |
| HydrographyNational Hydro         | ography | Dataset,    | 201  |
| ContoursNational Ele              | evation | Dataset,    | 1999 |
| BoundariesMultiple sources; see m | etadata | file 1972 · | 2015 |
| Public Land Survey System         |         | BLM,        | 201  |