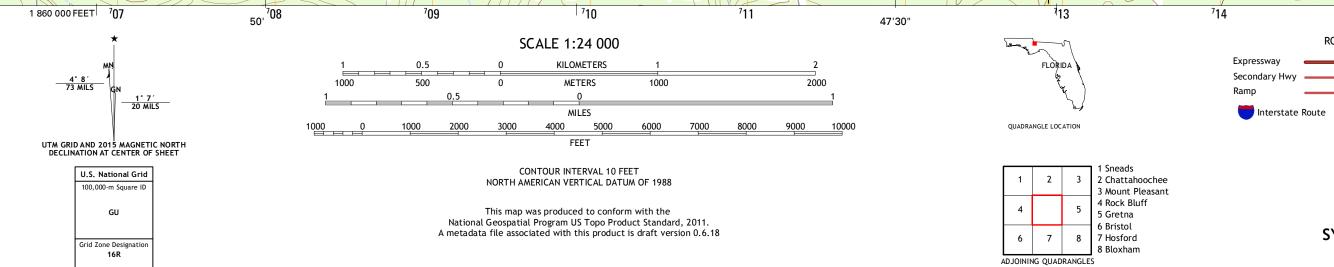

84°52'30"

**Produced by the United States Geological Survey** North American Datum of 1983 (NAD83) World Geodetic System of 1984 (WGS84). Projection and 1 000-meter grid: Universal Transverse Mercator, Zone 16R 10 000-foot ticks: Florida Coordinate System of 1983 (north zone)

84°45'

ROAD CLASSIFICATION

US Route

SYCAMORE, FL

2015

\_\_\_\_\_

Local Connector 🗕

\_\_\_\_

State Route

Local Road

4WD