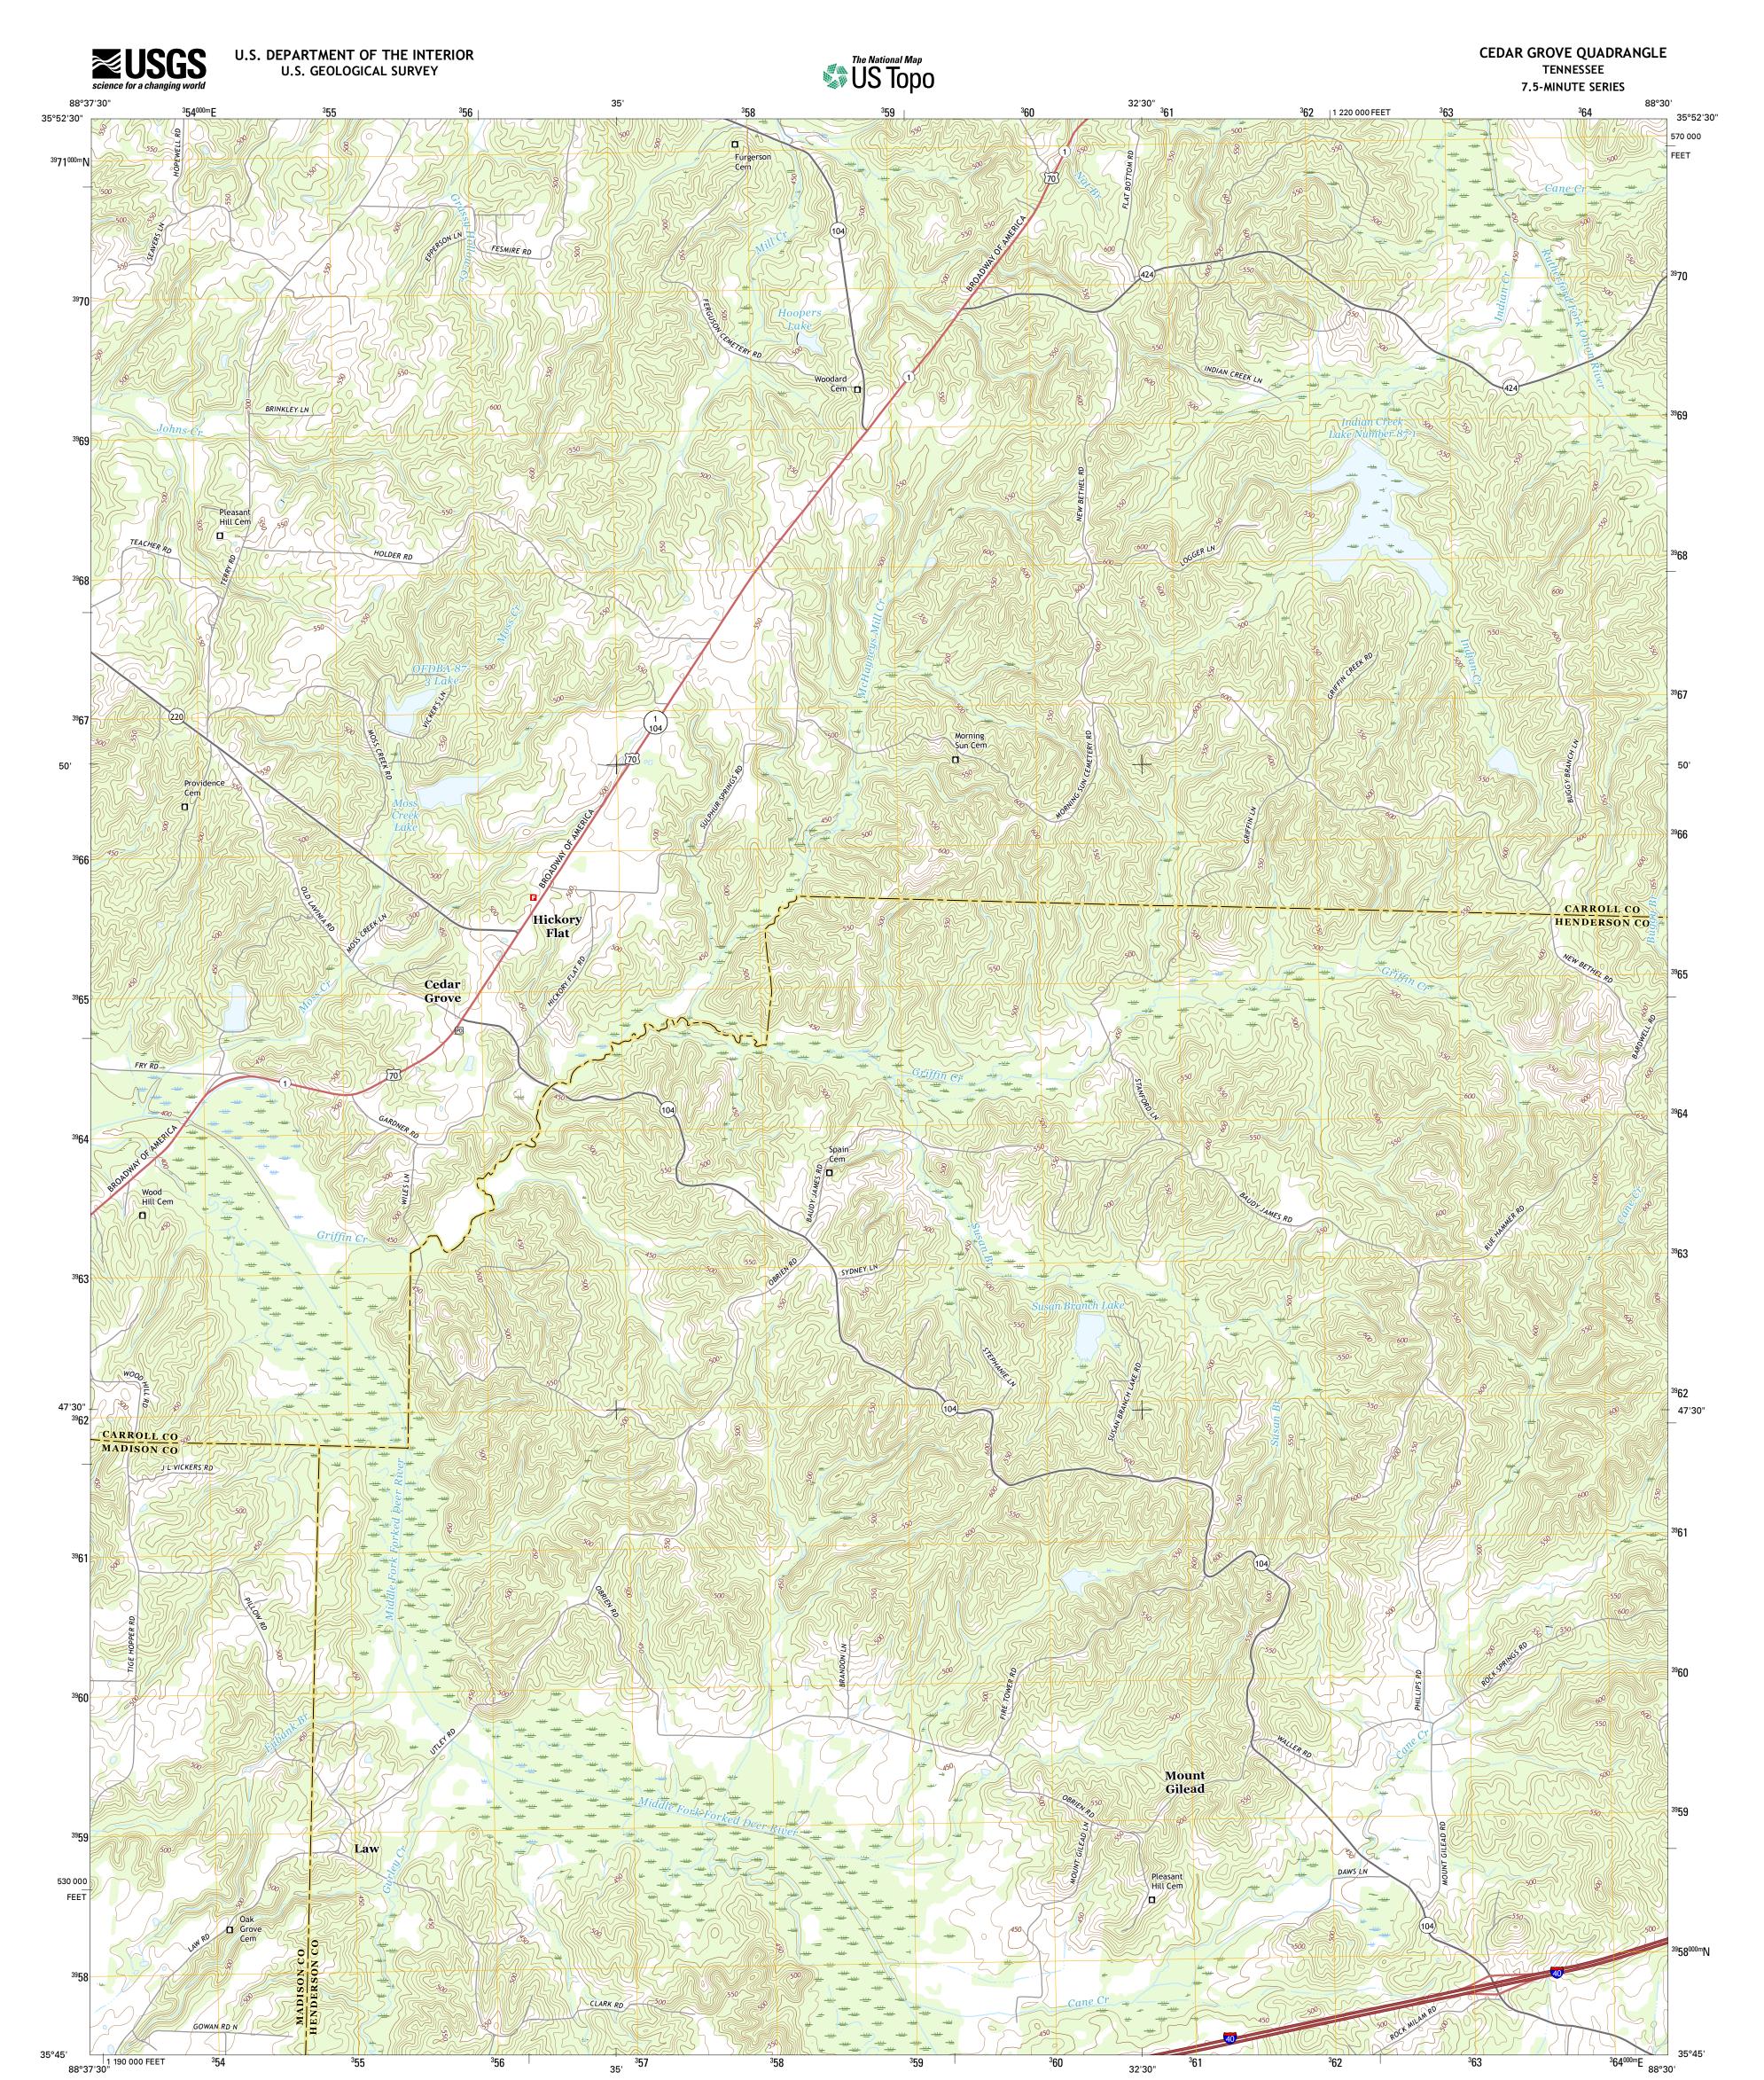

Produced by the United States Geological Survey North American Datum of 1983 (NAD83) World Geodetic System of 1984 (WGS84). Projection and 1 000-meter grid: Universal Transverse Mercator, Zone 16S 10 000-foot ticks: Tennessee Coordinate System of 1983

This map is not a legal document. Boundaries may be generalized for this map scale. Private lands within government reservations may not be shown. Obtain permission before entering private lands.

| ImageryNAIP, June                                  | 2014   |
|----------------------------------------------------|--------|
| Roads U.S. Census Bureau, 2015                     | - 2016 |
| NamesGNIS,                                         | 2016   |
| HydrographyNational Hydrography Dataset            | 2014   |
| ContoursNational Elevation Dataset,                | 2001   |
| BoundariesMultiple sources; see metadata file 1972 | - 2016 |

Wetlands......FWS National Wetlands Inventory 1977 - 2014