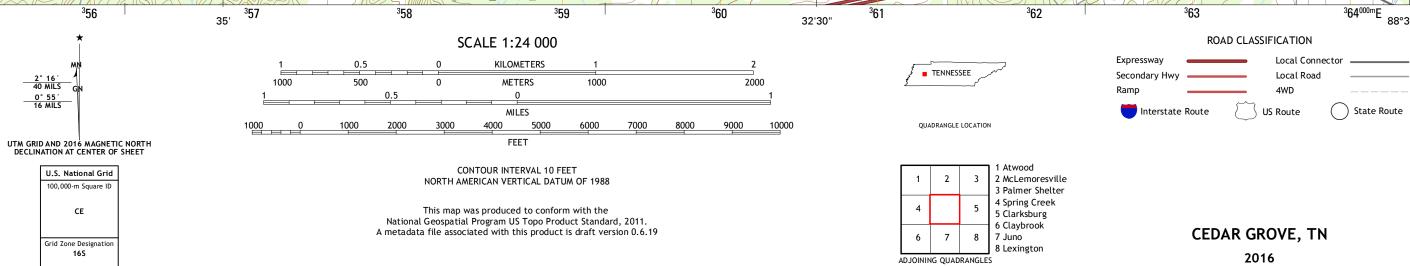

Produced by the United States Geological Survey North American Datum of 1983 (NAD83) World Geodetic System of 1984 (WGS84). Projection and 1 000-meter grid: Universal Transverse Mercator, Zone 16S 10 000-foot ticks: Tennessee Coordinate System of 1983