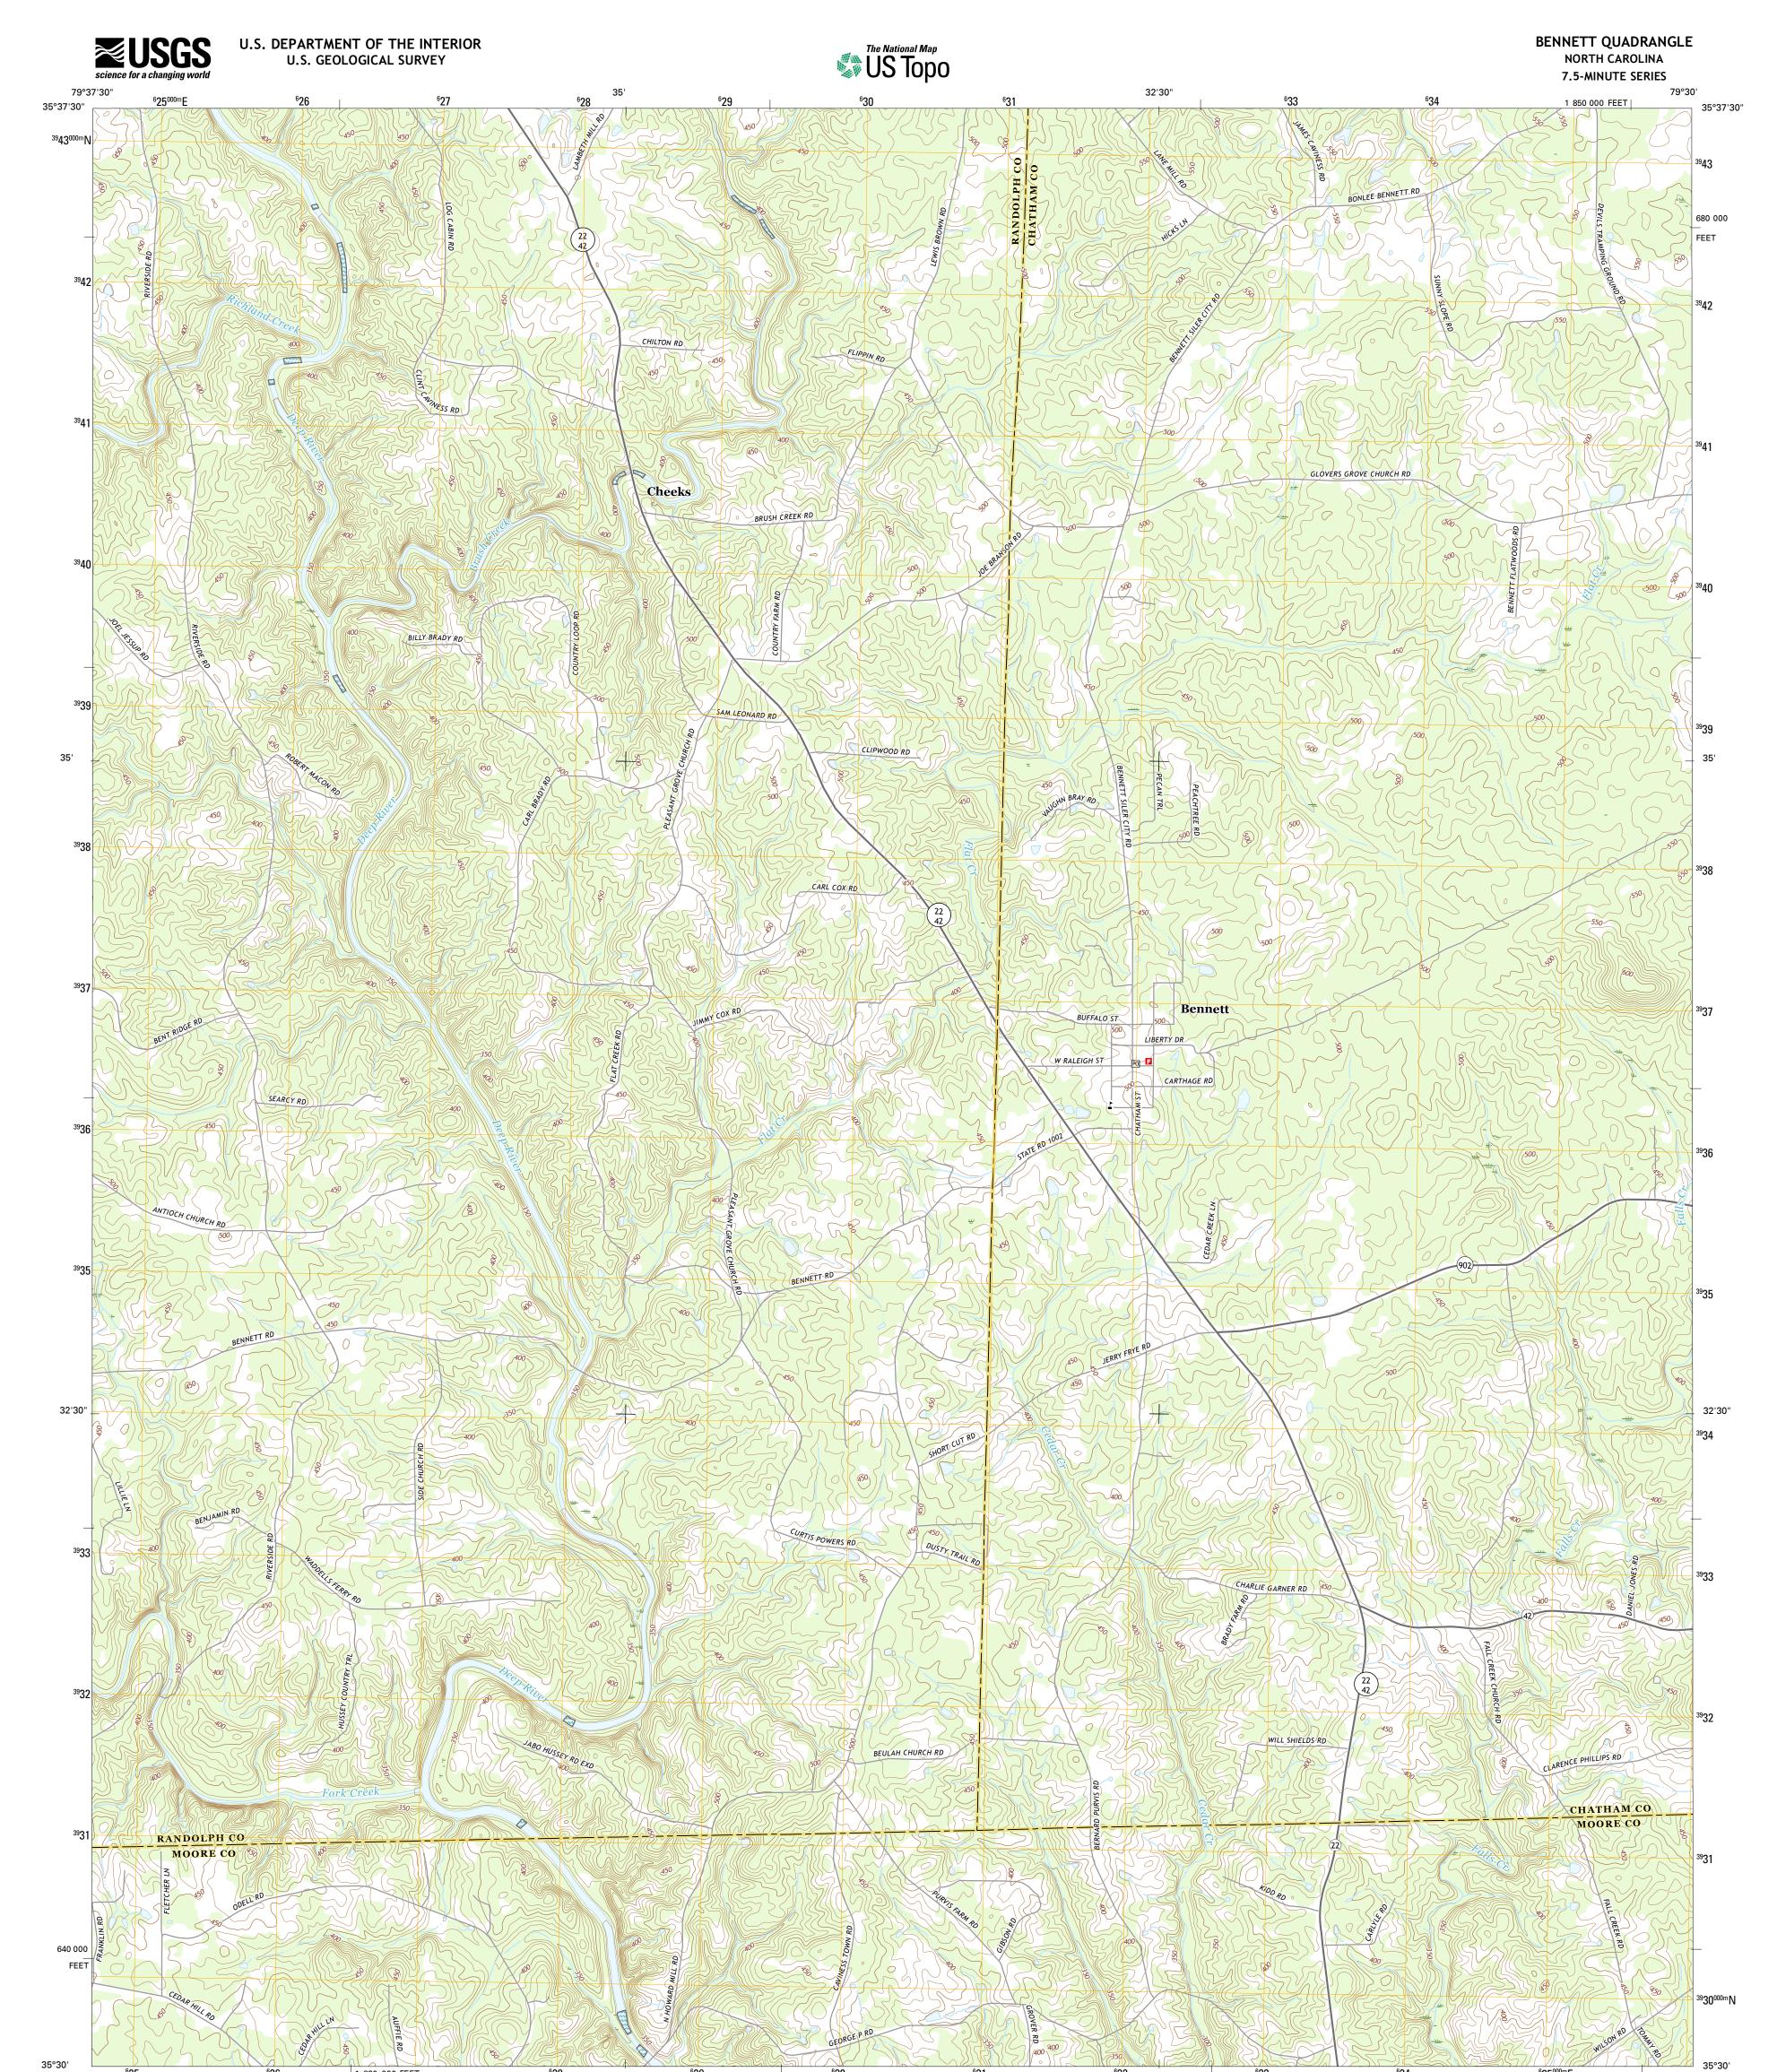

35°30'

<sup>6</sup>25 79°37'30"

<sup>6</sup>26

1 820 000 FEET

This map is not a legal document. Boundaries may be generalized for this map scale. Private lands within government reservations may not be shown. Obtain permission before entering private lands.

| Imagery     | NAIP,                          | August      | 2014 |
|-------------|--------------------------------|-------------|------|
| Roads       | U.S. Census Burea              | u, 2015 -   | 2016 |
| Names       |                                | GNIS,       | 2016 |
| Hydrography | National Hydrography           | Dataset,    | 2014 |
| Contours    | National Elevation             | Dataset,    | 2008 |
| Boundaries  | Multiple sources; see metadata | file 1972 - | 2016 |
|             |                                |             |      |

Wetlands......FWS National Wetlands Inventory 1977 - 2014

NSN. 7643016378536 NGA REF NO. USGSX24K3341

79°30'

\_\_\_\_

State Route

-----

\_

Local Connector \_\_\_\_

Local Road

4WD

US Route

BENNETT, NC

2016

Expressway

Ramp

Secondary Hwy 🗕

🛑 Interstate Route

<sup>6</sup>35<sup>000m</sup>E