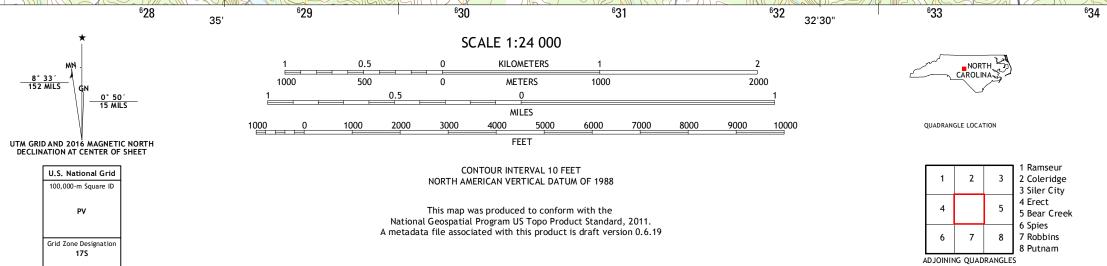

legal document. Boundaries may be generalized for this map scale. Private lands within government reservations may not be shown. Obtain permission before entering private lands.

| Imagery     | NAIP,                          | August      | 2014 |
|-------------|--------------------------------|-------------|------|
| Roads       | U.S. Census Burea              | u, 2015 -   | 2016 |
| Names       |                                | GNIS,       | 2016 |
| Hydrography | National Hydrography           | Dataset,    | 2014 |
| Contours    | National Elevation             | Dataset,    | 2008 |
| Boundaries  | Multiple sources; see metadata | file 1972 - | 2016 |
|             |                                |             |      |

Wetlands......FWS National Wetlands Inventory 1977 - 2014



NSN. 7643016378536 NGA REF NO. USGSX24K3341

79°30'

\_\_\_\_

State Route



-----

\_

Local Connector \_\_\_\_

Local Road

4WD

US Route

BENNETT, NC

2016

Expressway

Ramp

Secondary Hwy 🗕

🛑 Interstate Route

<sup>6</sup>35<sup>000m</sup>E