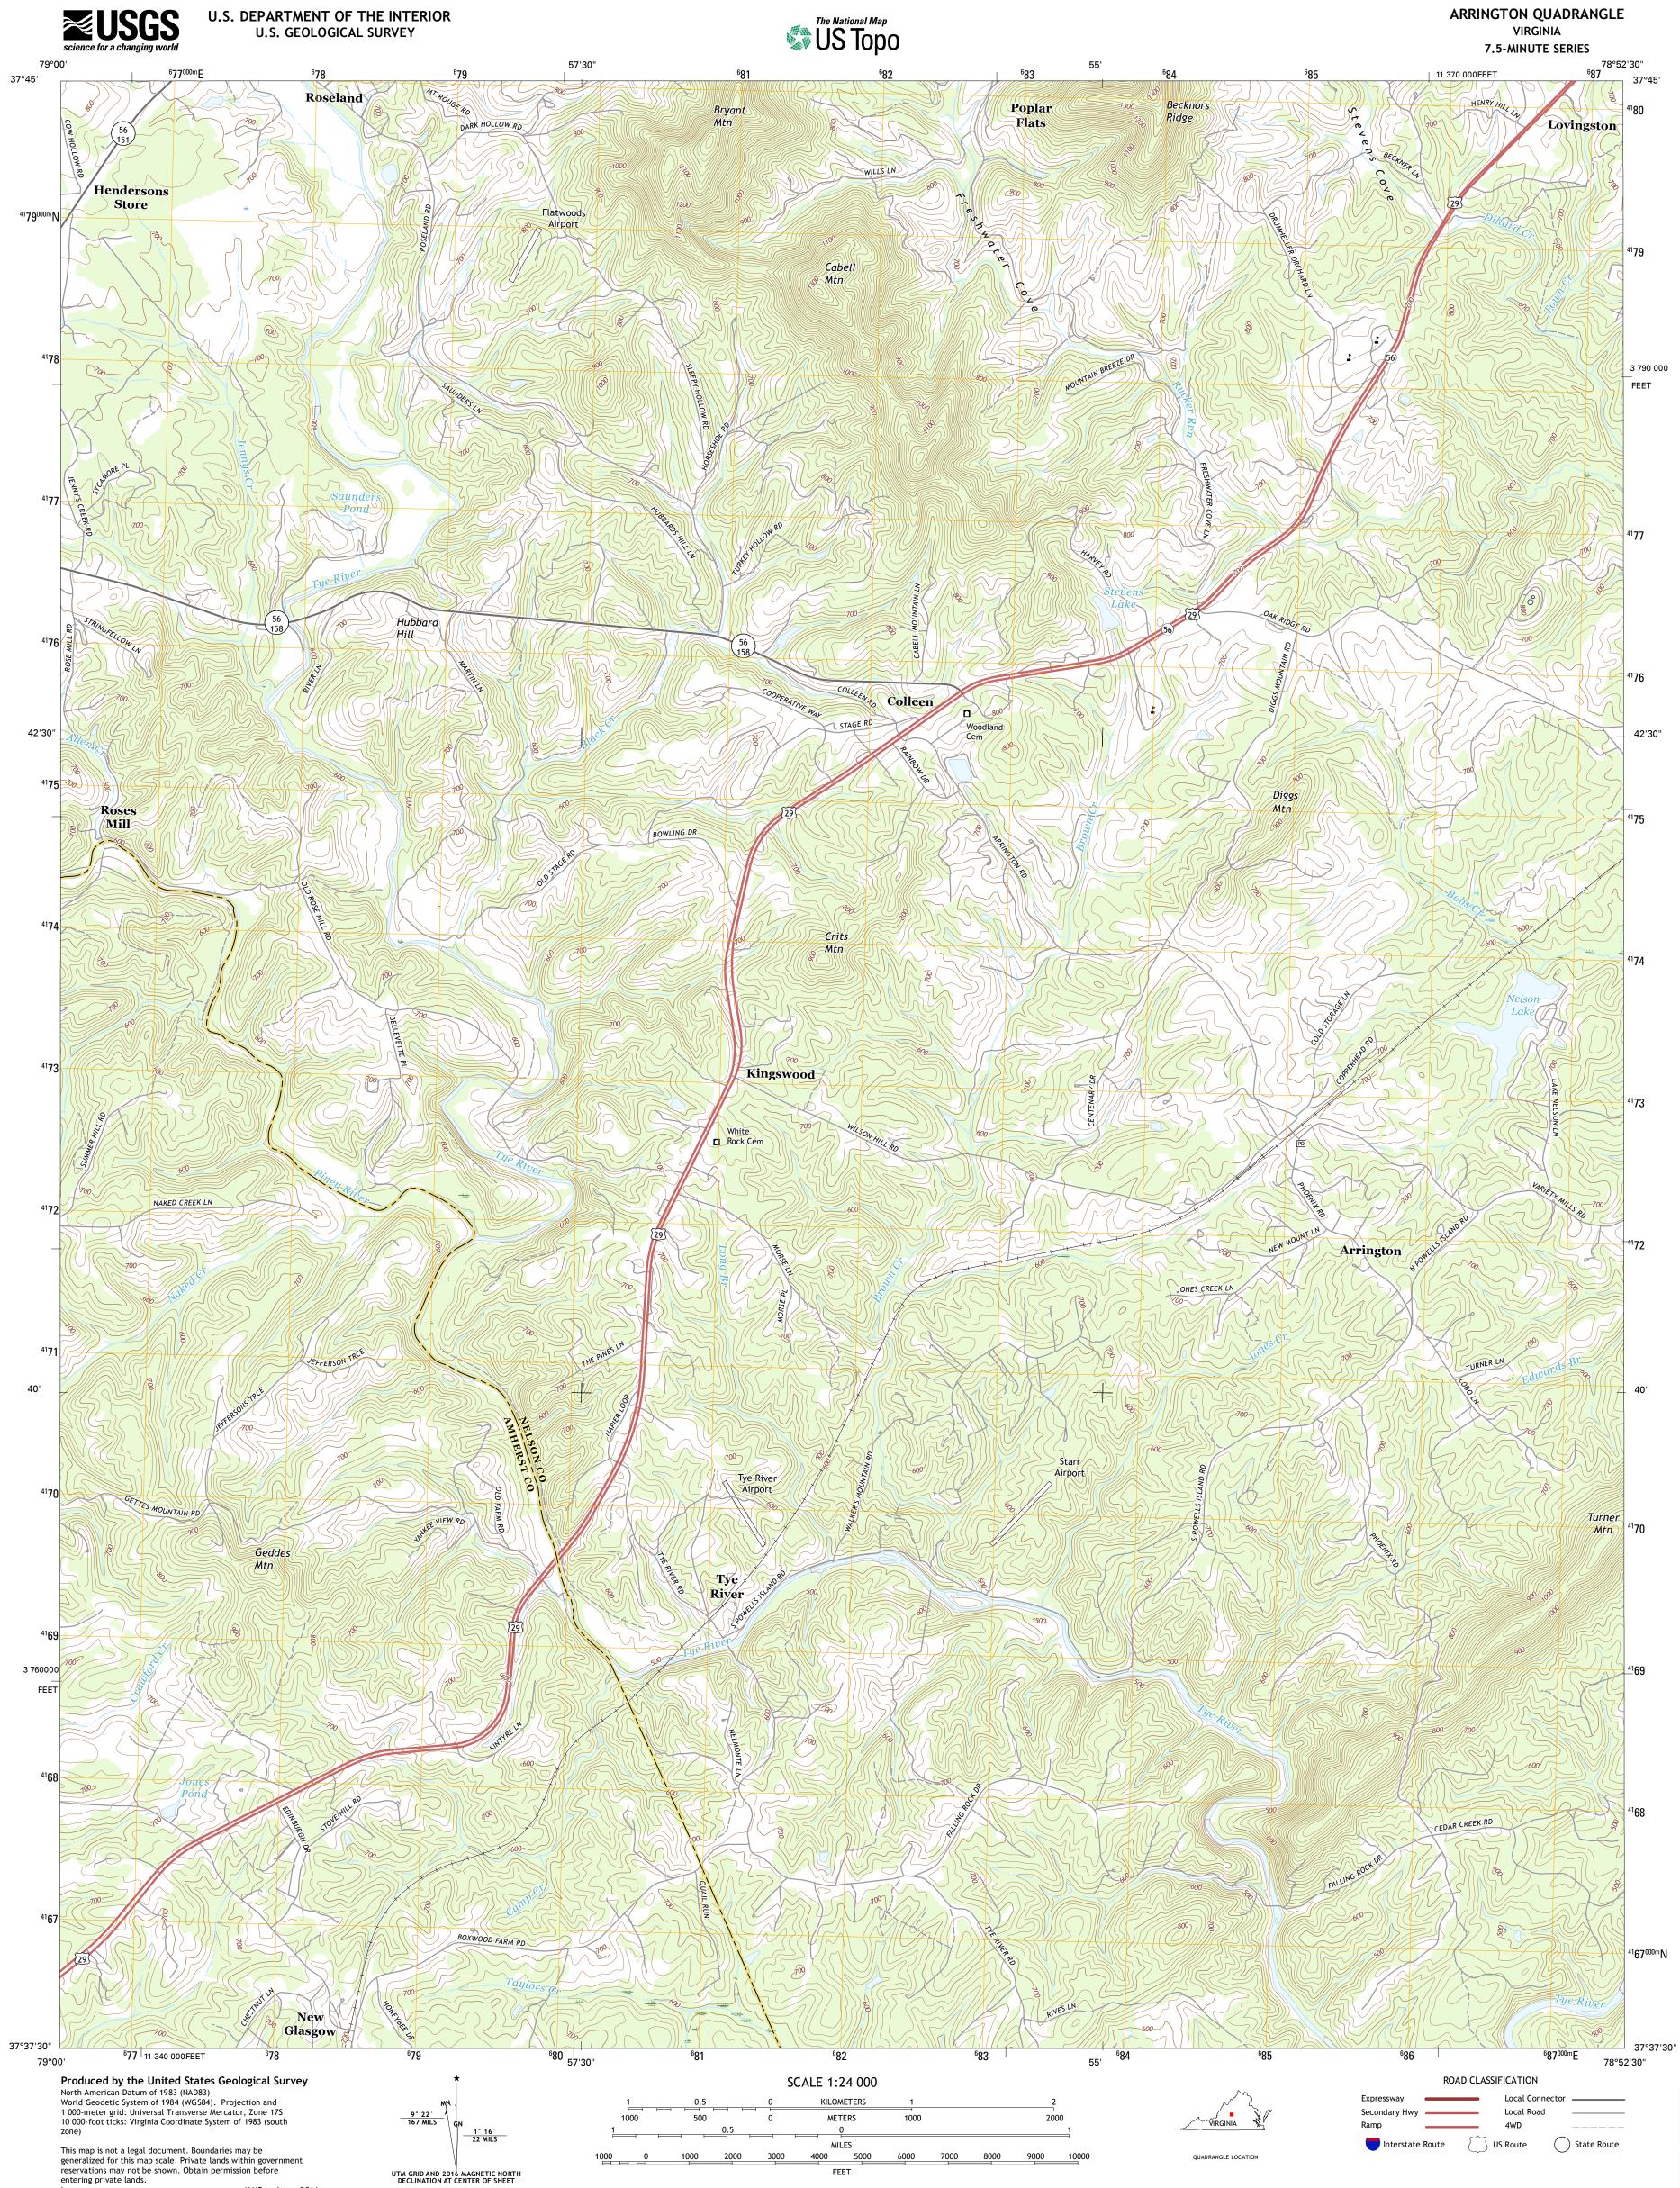

| Imagery     | NAIP, July 2014                                 |
|-------------|-------------------------------------------------|
| Roads       | U.S. Census Bureau, 2015 - 2016                 |
| Names       | GNIS, 2016                                      |
| Hydrography | National Hydrography Dataset, 2014              |
| Contours    | National Elevation Dataset, 1999                |
| Boundaries  | Multiple sources; see metadata file 1972 - 2016 |
|             |                                                 |

Wetlands......FWS National Wetlands Inventory 1977 - 2014

U.S. National Grid 100,000-m Square ID

PB

Grid Zone Designation

CONTOUR INTERVAL 20 FEET NORTH AMERICAN VERTICAL DATUM OF 1988

This map was produced to conform with the National Geospatial Program US Topo P