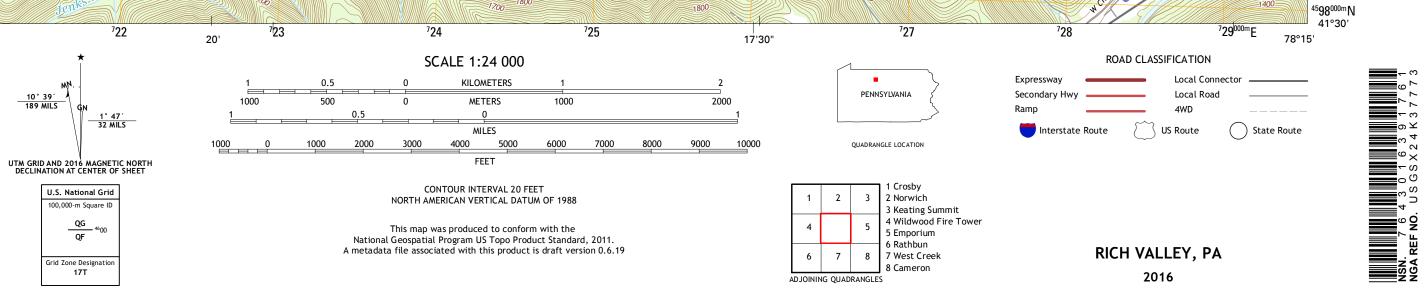

41°30'

78°22'30"

**Produced by the United States Geological Survey** North American Datum of 1983 (NAD83) World Geodetic System of 1984 (WGS84). Projection and 1 000-meter grid: Universal Transverse Mercator, Zone 17T 10 000-foot ticks: Pennsylvania Coordinate System of 1983 (north zone)

<sup>7</sup>21

1 800 000 FEET 720

This map is not a legal document. Boundaries may be generalized for this map scale. Private lands within government reservations may not be shown. Obtain permission before entering private lands.

entering private lands. Imagery......NAIP, August 2013 Roads......GNIS, 2016 Names.....GNIS, 2016 Hydrography.....National Hydrography Dataset, 2013 Contours.....National Elevation Dataset, 2010 Boundaries.......Rultiple sources; see metadata file 1972 - 2016 Wetlands......FWS National Wetlands Inventory 1977 - 2014