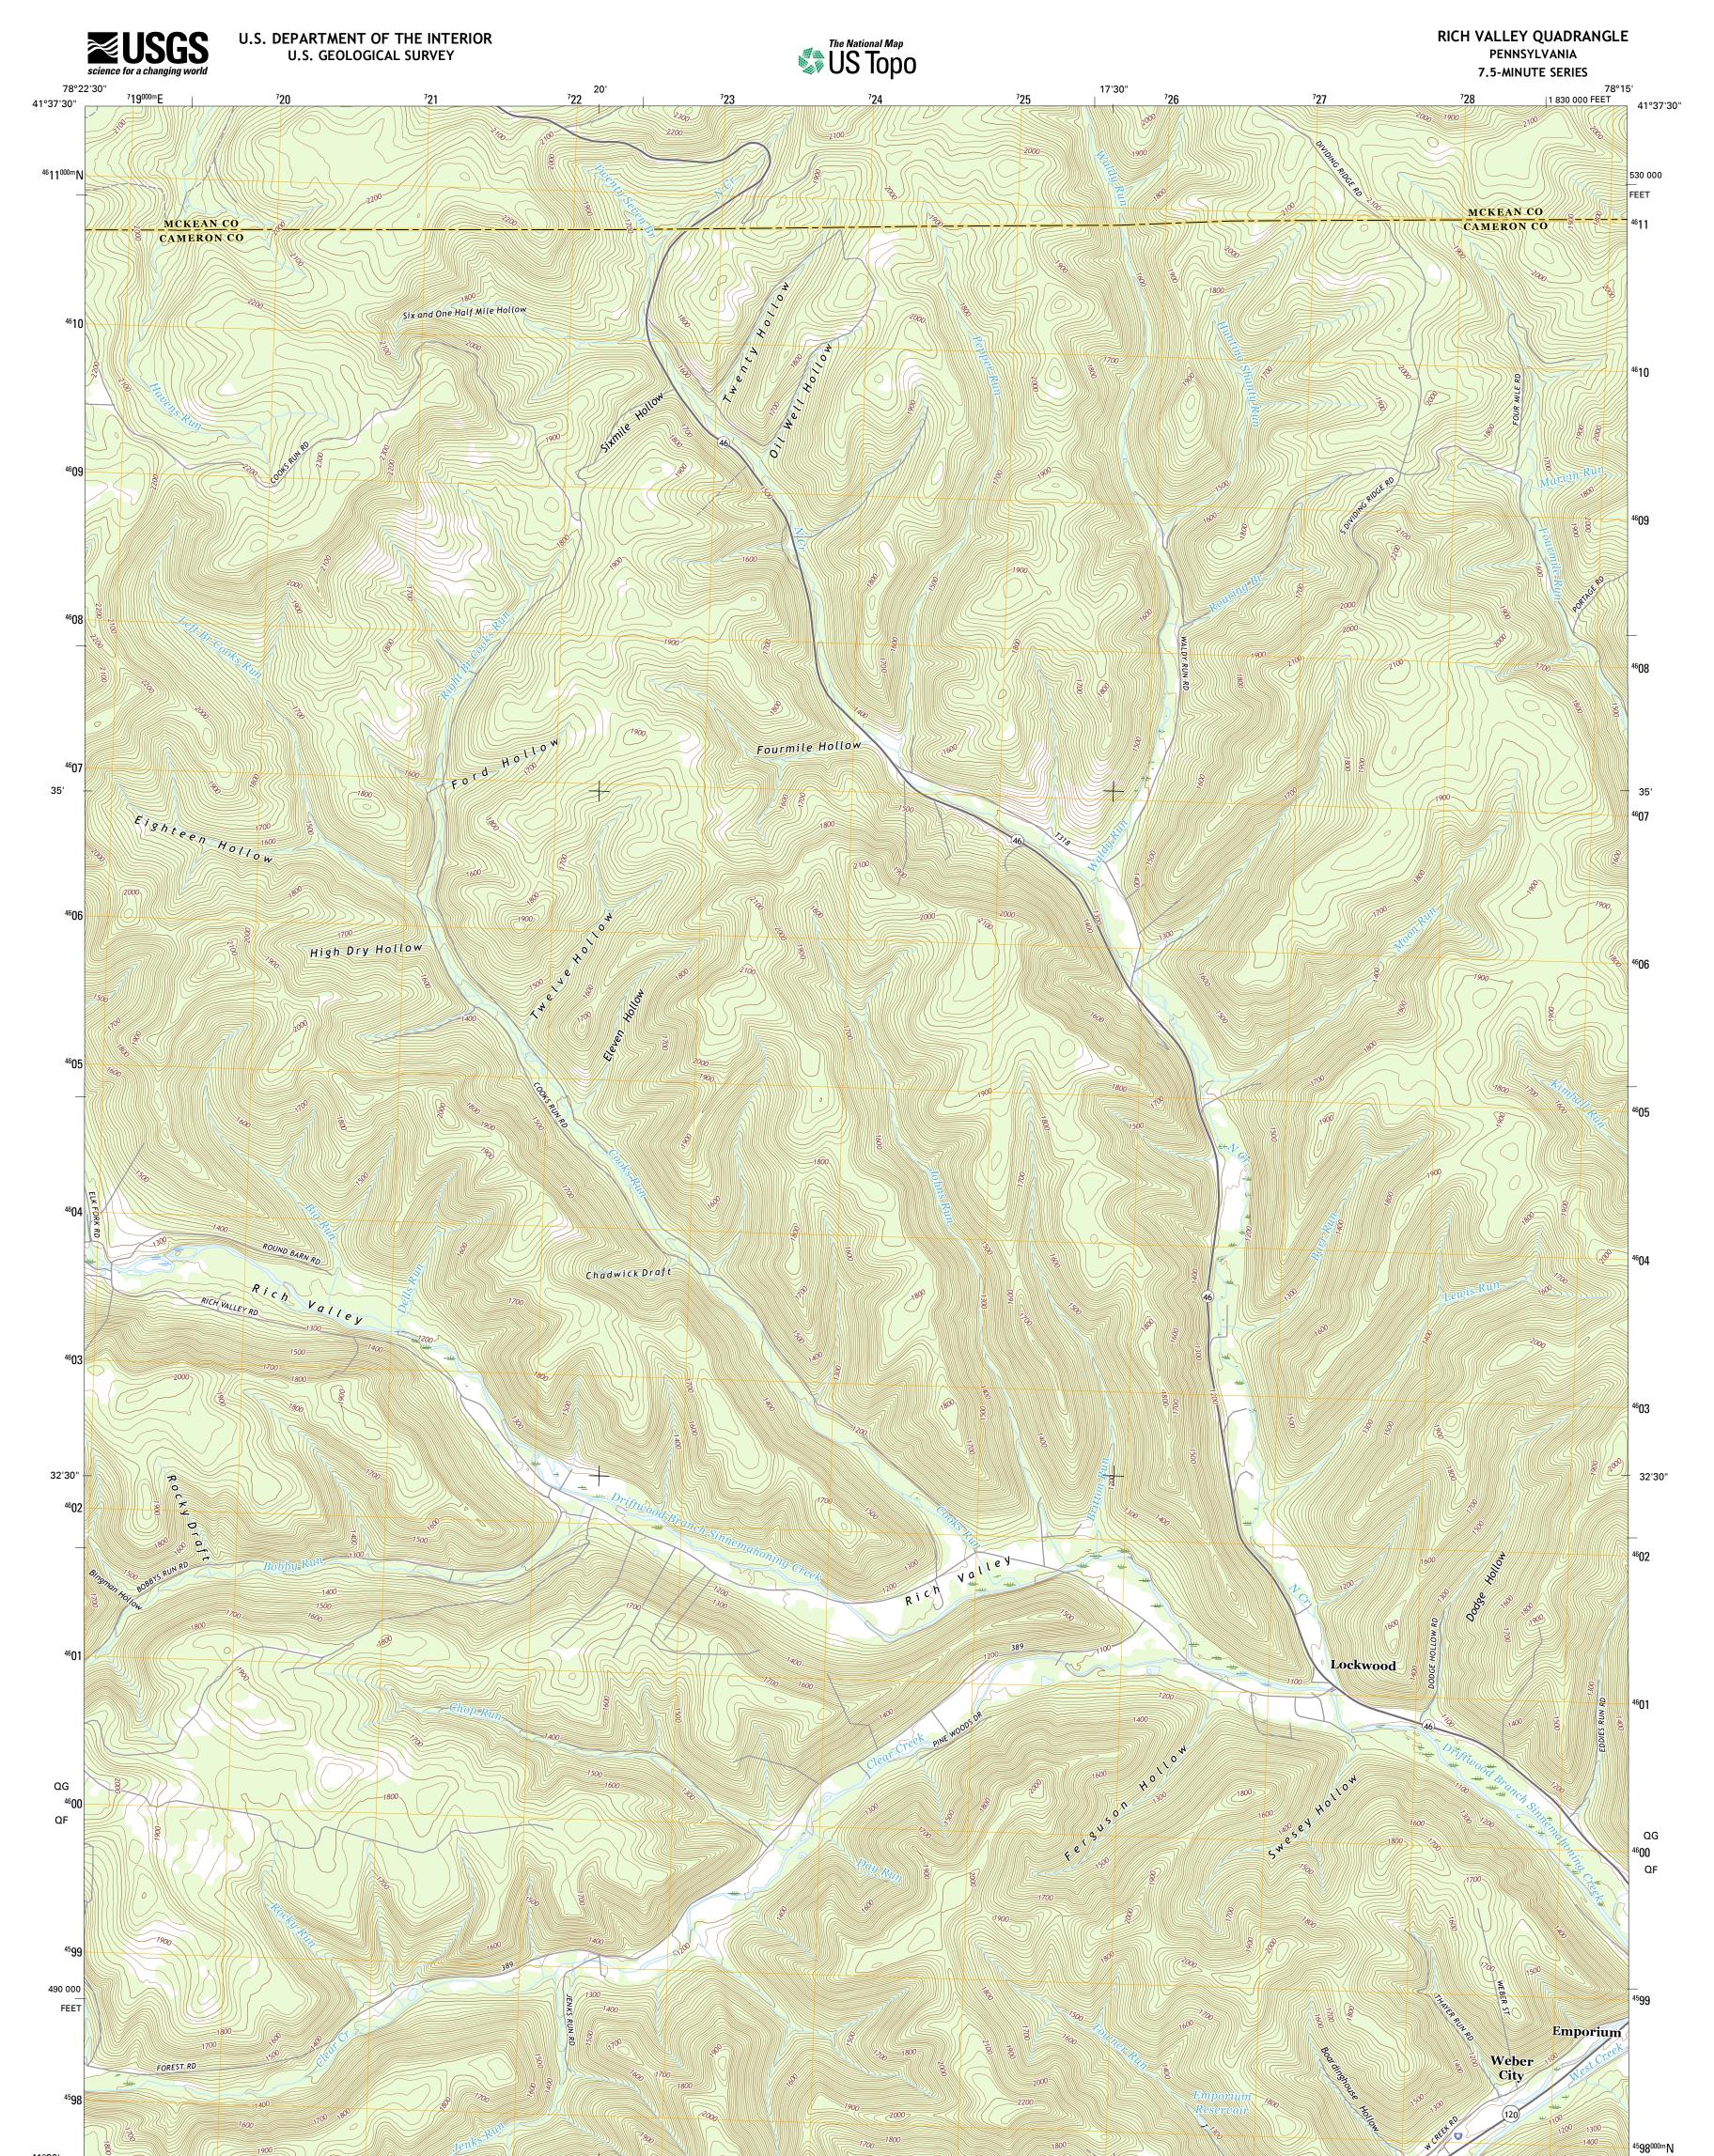

41°30'

78°22'30"

**Produced by the United States Geological Survey** North American Datum of 1983 (NAD83) World Geodetic System of 1984 (WGS84). Projection and 1 000-meter grid: Universal Transverse Mercator, Zone 17T 10 000-foot ticks: Pennsylvania Coordinate System of 1983 (north zone)

<sup>7</sup>21

1 800 000 FEET 720

This map is not a legal document. Boundaries may be generalized for this map scale. Private lands within government reservations may not be shown. Obtain permission before entering private lands.

entering private lands. Imagery......NAIP, August 2013 Roads......GNIS, 2016 Names.....GNIS, 2016 Hydrography.....National Hydrography Dataset, 2013 Contours.....National Elevation Dataset, 2010 Boundaries.......Rultiple sources; see metadata file 1972 - 2016 Wetlands......FWS National Wetlands Inventory 1977 - 2014