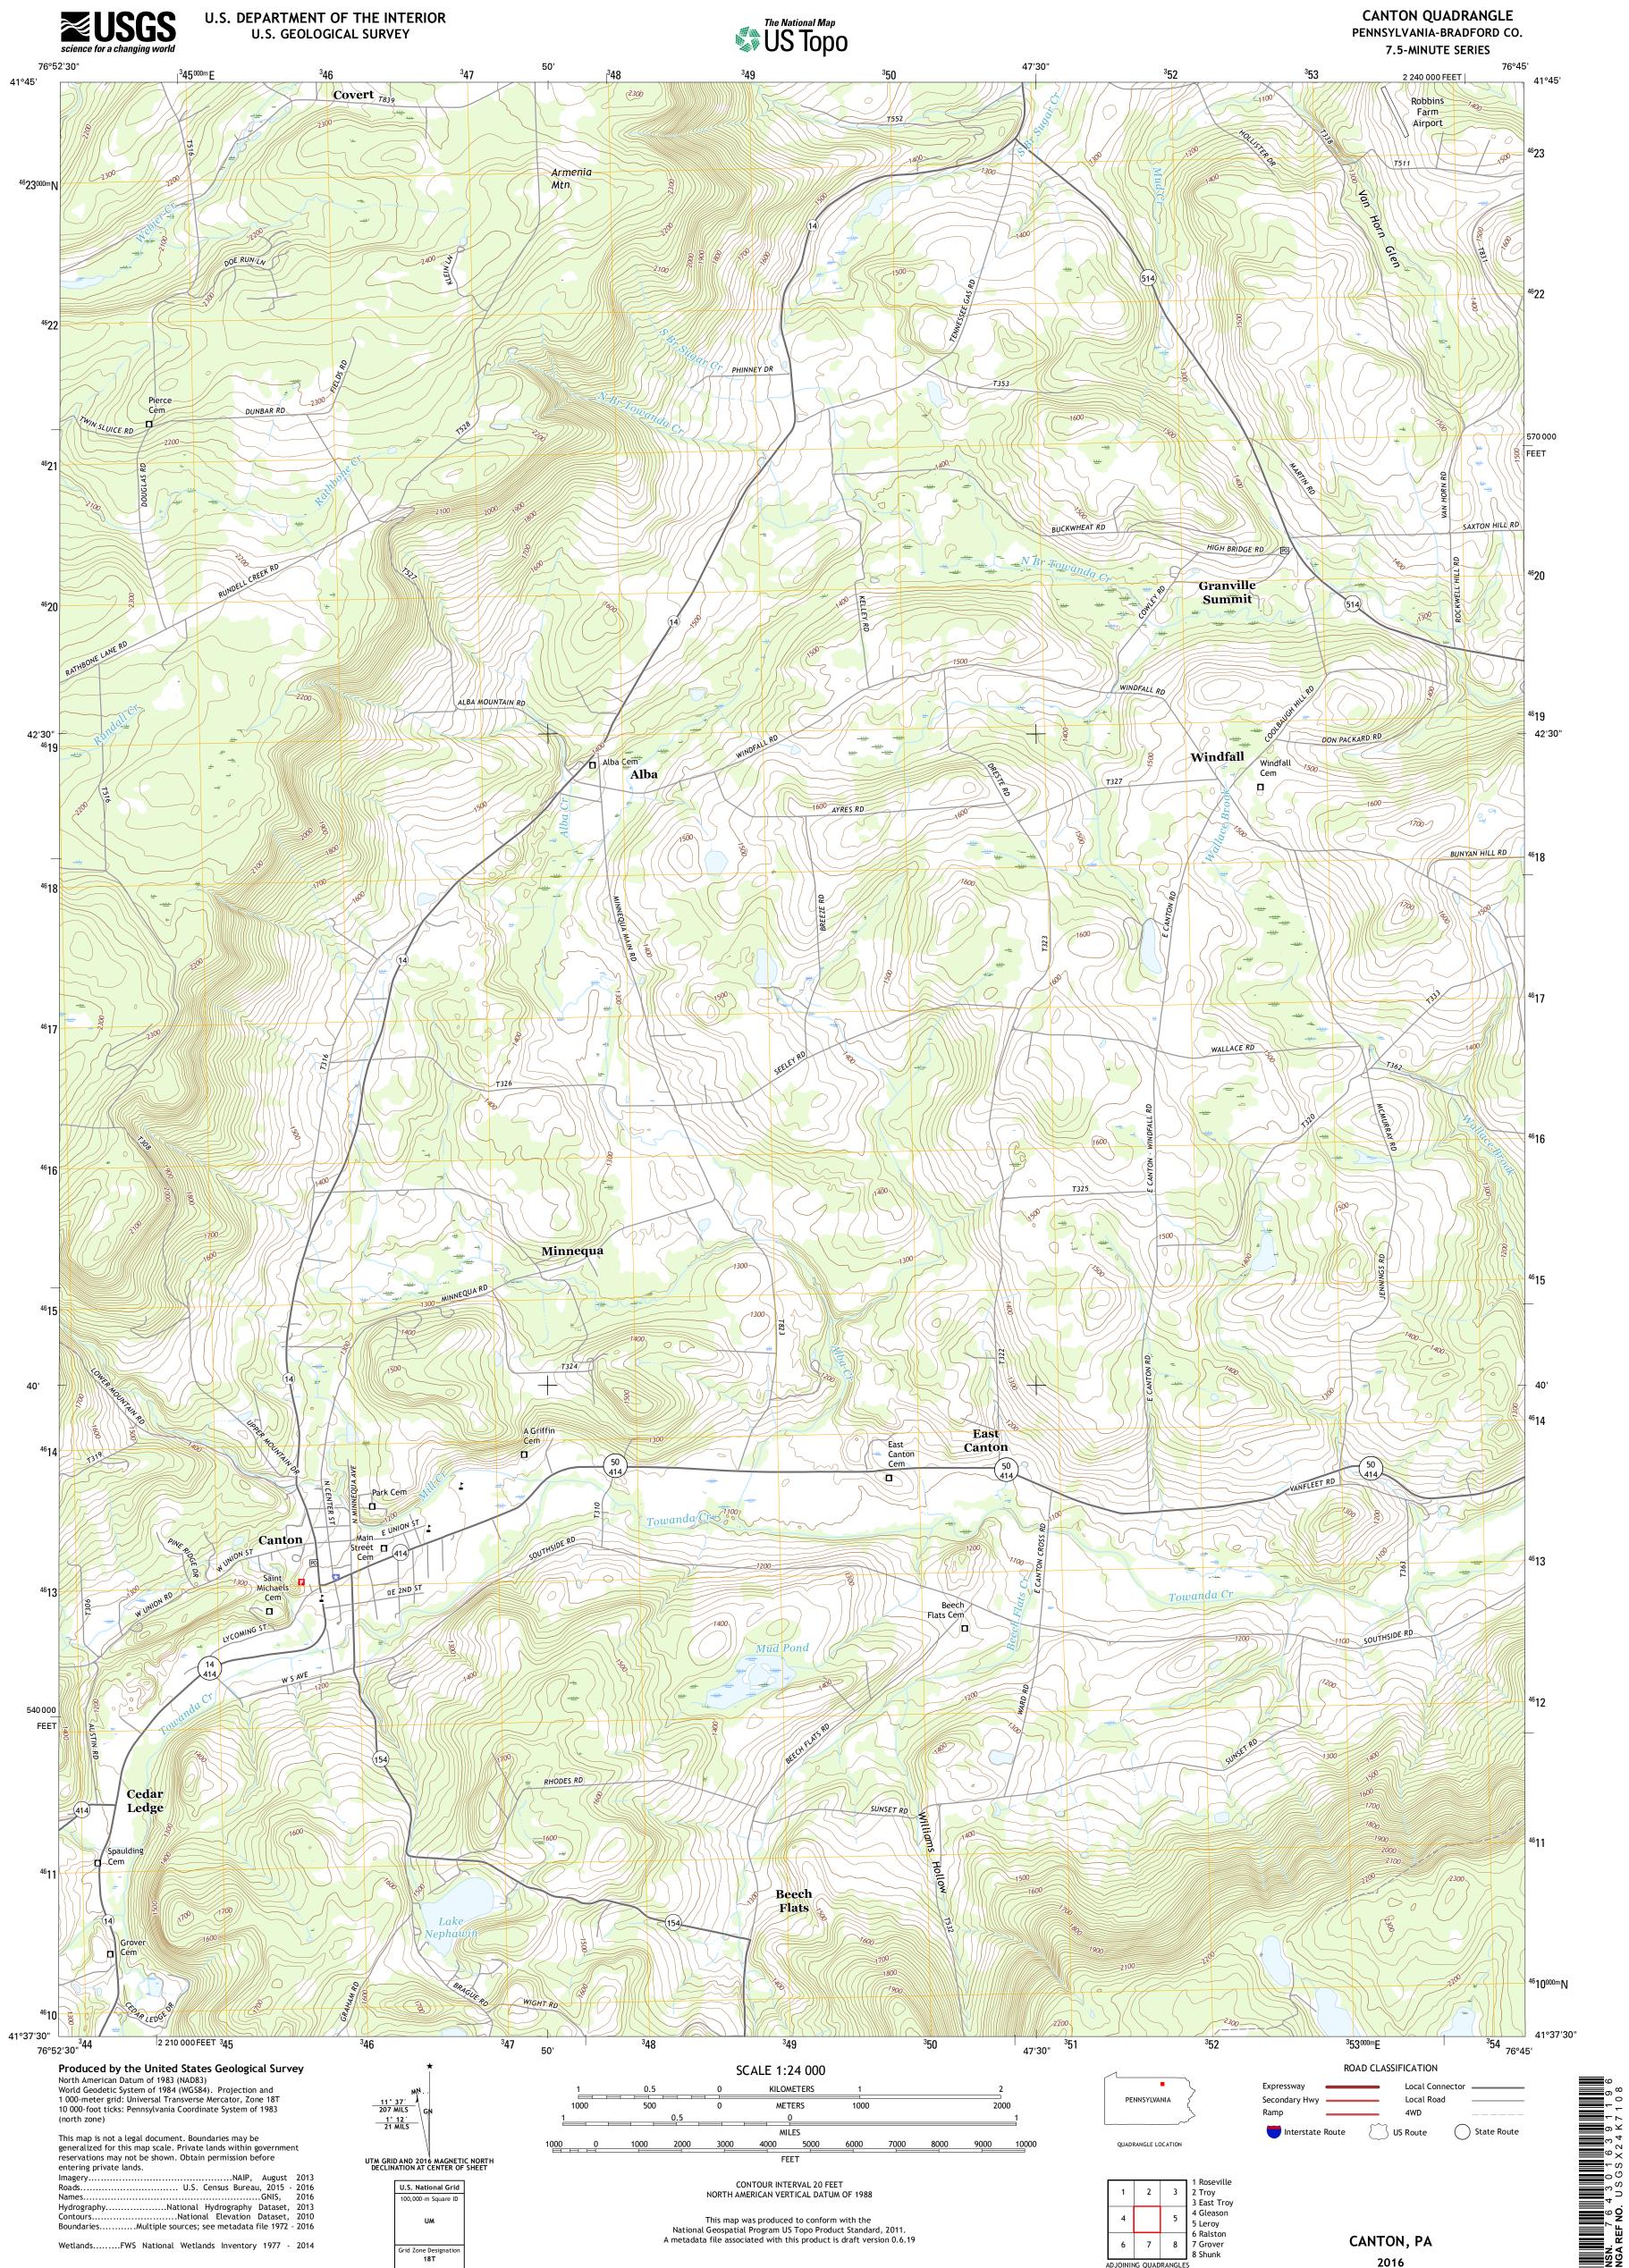

| Imagery      | NAIP, August 2013                             |
|--------------|-----------------------------------------------|
| Roads        | U.S. Census Bureau, 2015 - 2016               |
| Names        | GNIS, 2016                                    |
| Hydrography  | National Hydrography Dataset, 2013            |
| Contours     | National Elevation Dataset, 2010              |
| BoundariesMu | ltiple sources; see metadata file 1972 - 2016 |
|              |                                               |

U.S. National Grid

100,000-m Square ID

UM

Grid Zone Designation 18T

Wetlands......FWS National Wetlands Inventory 1977 - 2014

CONTOUR INTERVAL 20 FEET NORTH AMERICAN VERTICAL DATUM OF 1988

This map was produced to conform with the National Geospatial Program US Topo Product Standard, 2011. A metadata file associated with this product is draft version 0.6.19

CANTON, PA 2016