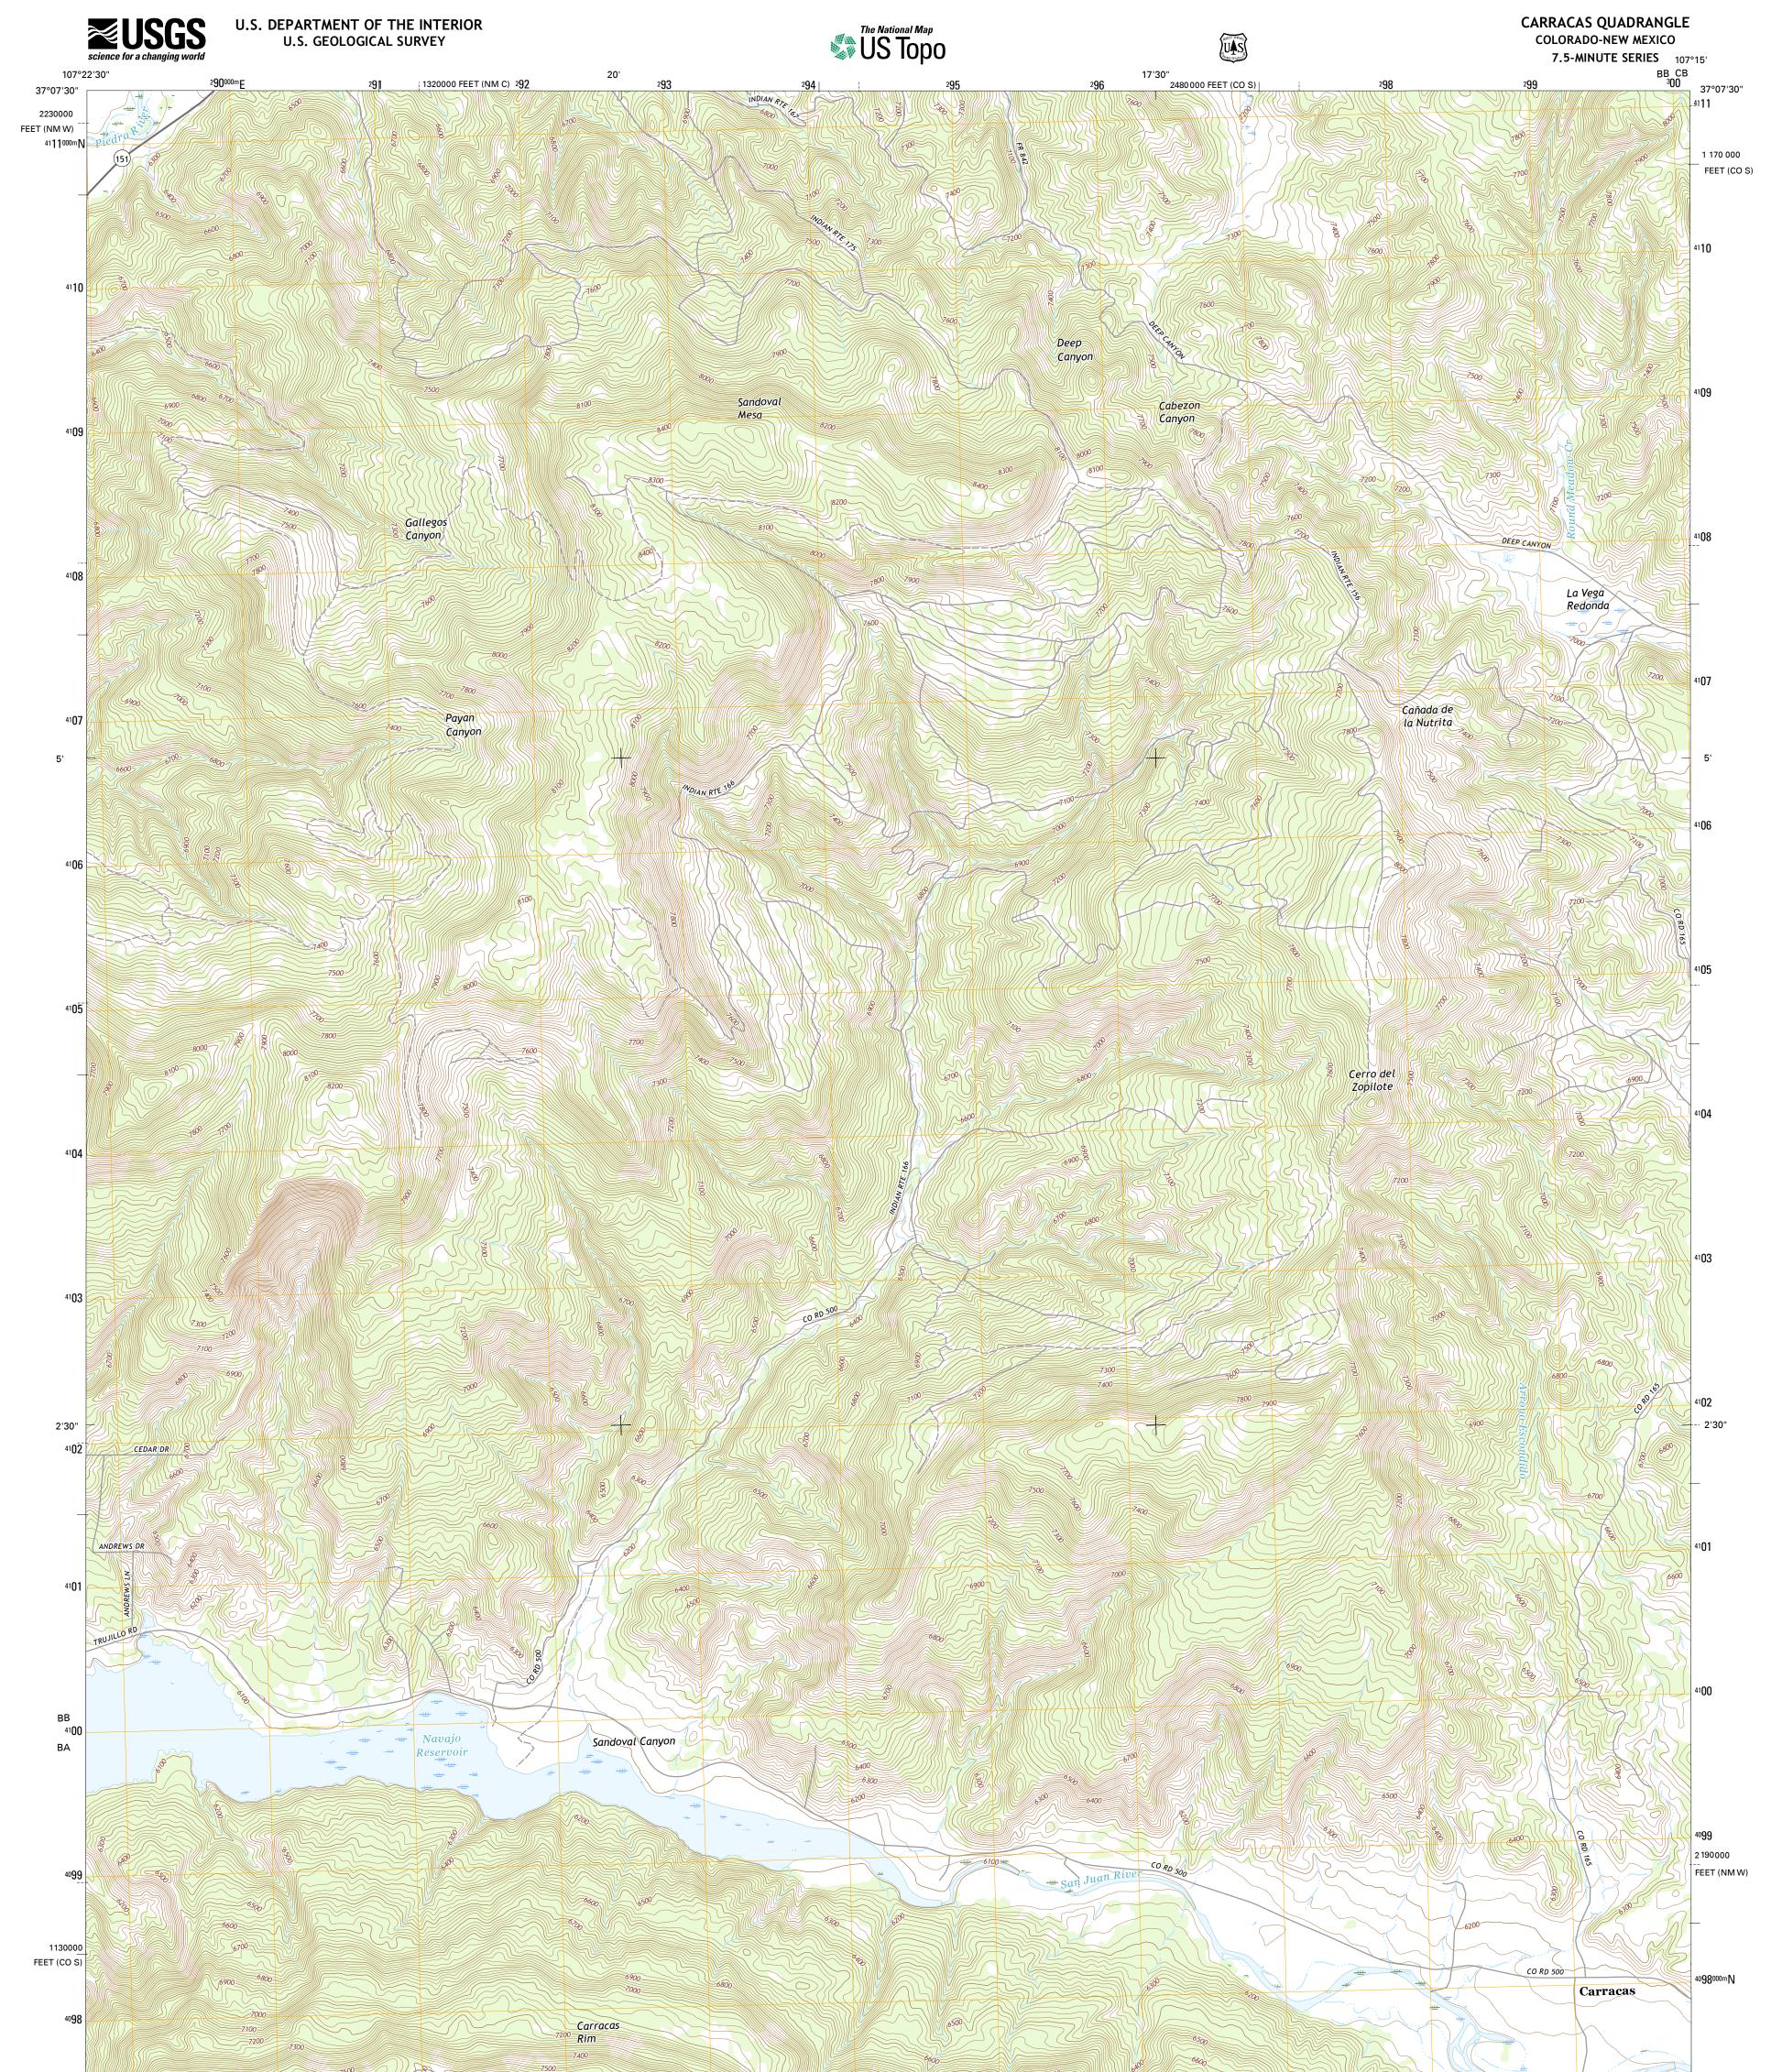

| Imagery              | NAIP,                                            | September 2013       |
|----------------------|--------------------------------------------------|----------------------|
| Roads                | U.S. Census Bu                                   | reau, 2015 - 2016    |
| Roads within US Fo   | rest Service Lands                               | FSTopo Data          |
| wit                  | with limited Forest Service updates, 2012 - 2016 |                      |
| Names                | · · · · · · · · · · · · · · · · · · ·            | GNIS, 2016           |
| Hydrography          | National Hydrograp                               | hy Dataset, 2013     |
| Contours             | National Elevation                               | on Dataset, 2004     |
| Bo