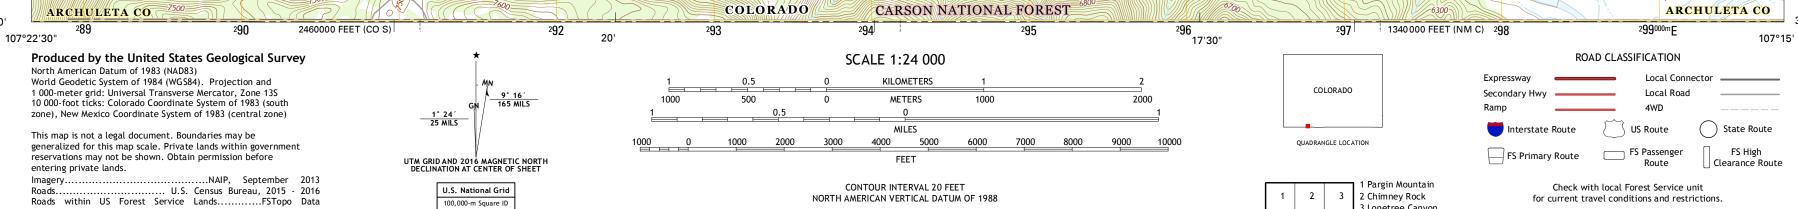

| Imagery              | NAIP,                                            | September 2013       |
|----------------------|--------------------------------------------------|----------------------|
| Roads                | U.S. Census Bu                                   | reau, 2015 - 2016    |
| Roads within US Fo   | rest Service Lands                               | FSTopo Data          |
| wit                  | with limited Forest Service updates, 2012 - 2016 |                      |
| Names                | · · · · · · · · · · · · · · · · · · ·            | GNIS, 2016           |
| Hydrography          | National Hydrograp                               | hy Dataset, 2013     |
| Contours             | National Elevation                               | on Dataset, 2004     |
| BoundariesMu         | ltiple sources; see metada                       | ata file 1972 - 2016 |
| Public Land Survey S | ystem                                            | BLM, 2011            |
| WetlandsFWS N        | lational Wetlands Invent                         | ory 1977 - 2014.     |
|                      |                                                  |                      |

300

Grid Zone Designatio

BB CB BA 4100

37°00'

CONTOUR INTERVAL 20 FEET NORTH AMERICAN VERTICAL DATUM OF 1988

This map was produced to conform with the National Geospatial Program US Topo Product Standard, 2011. A metadata file associated with this product is draft version 0.6.19