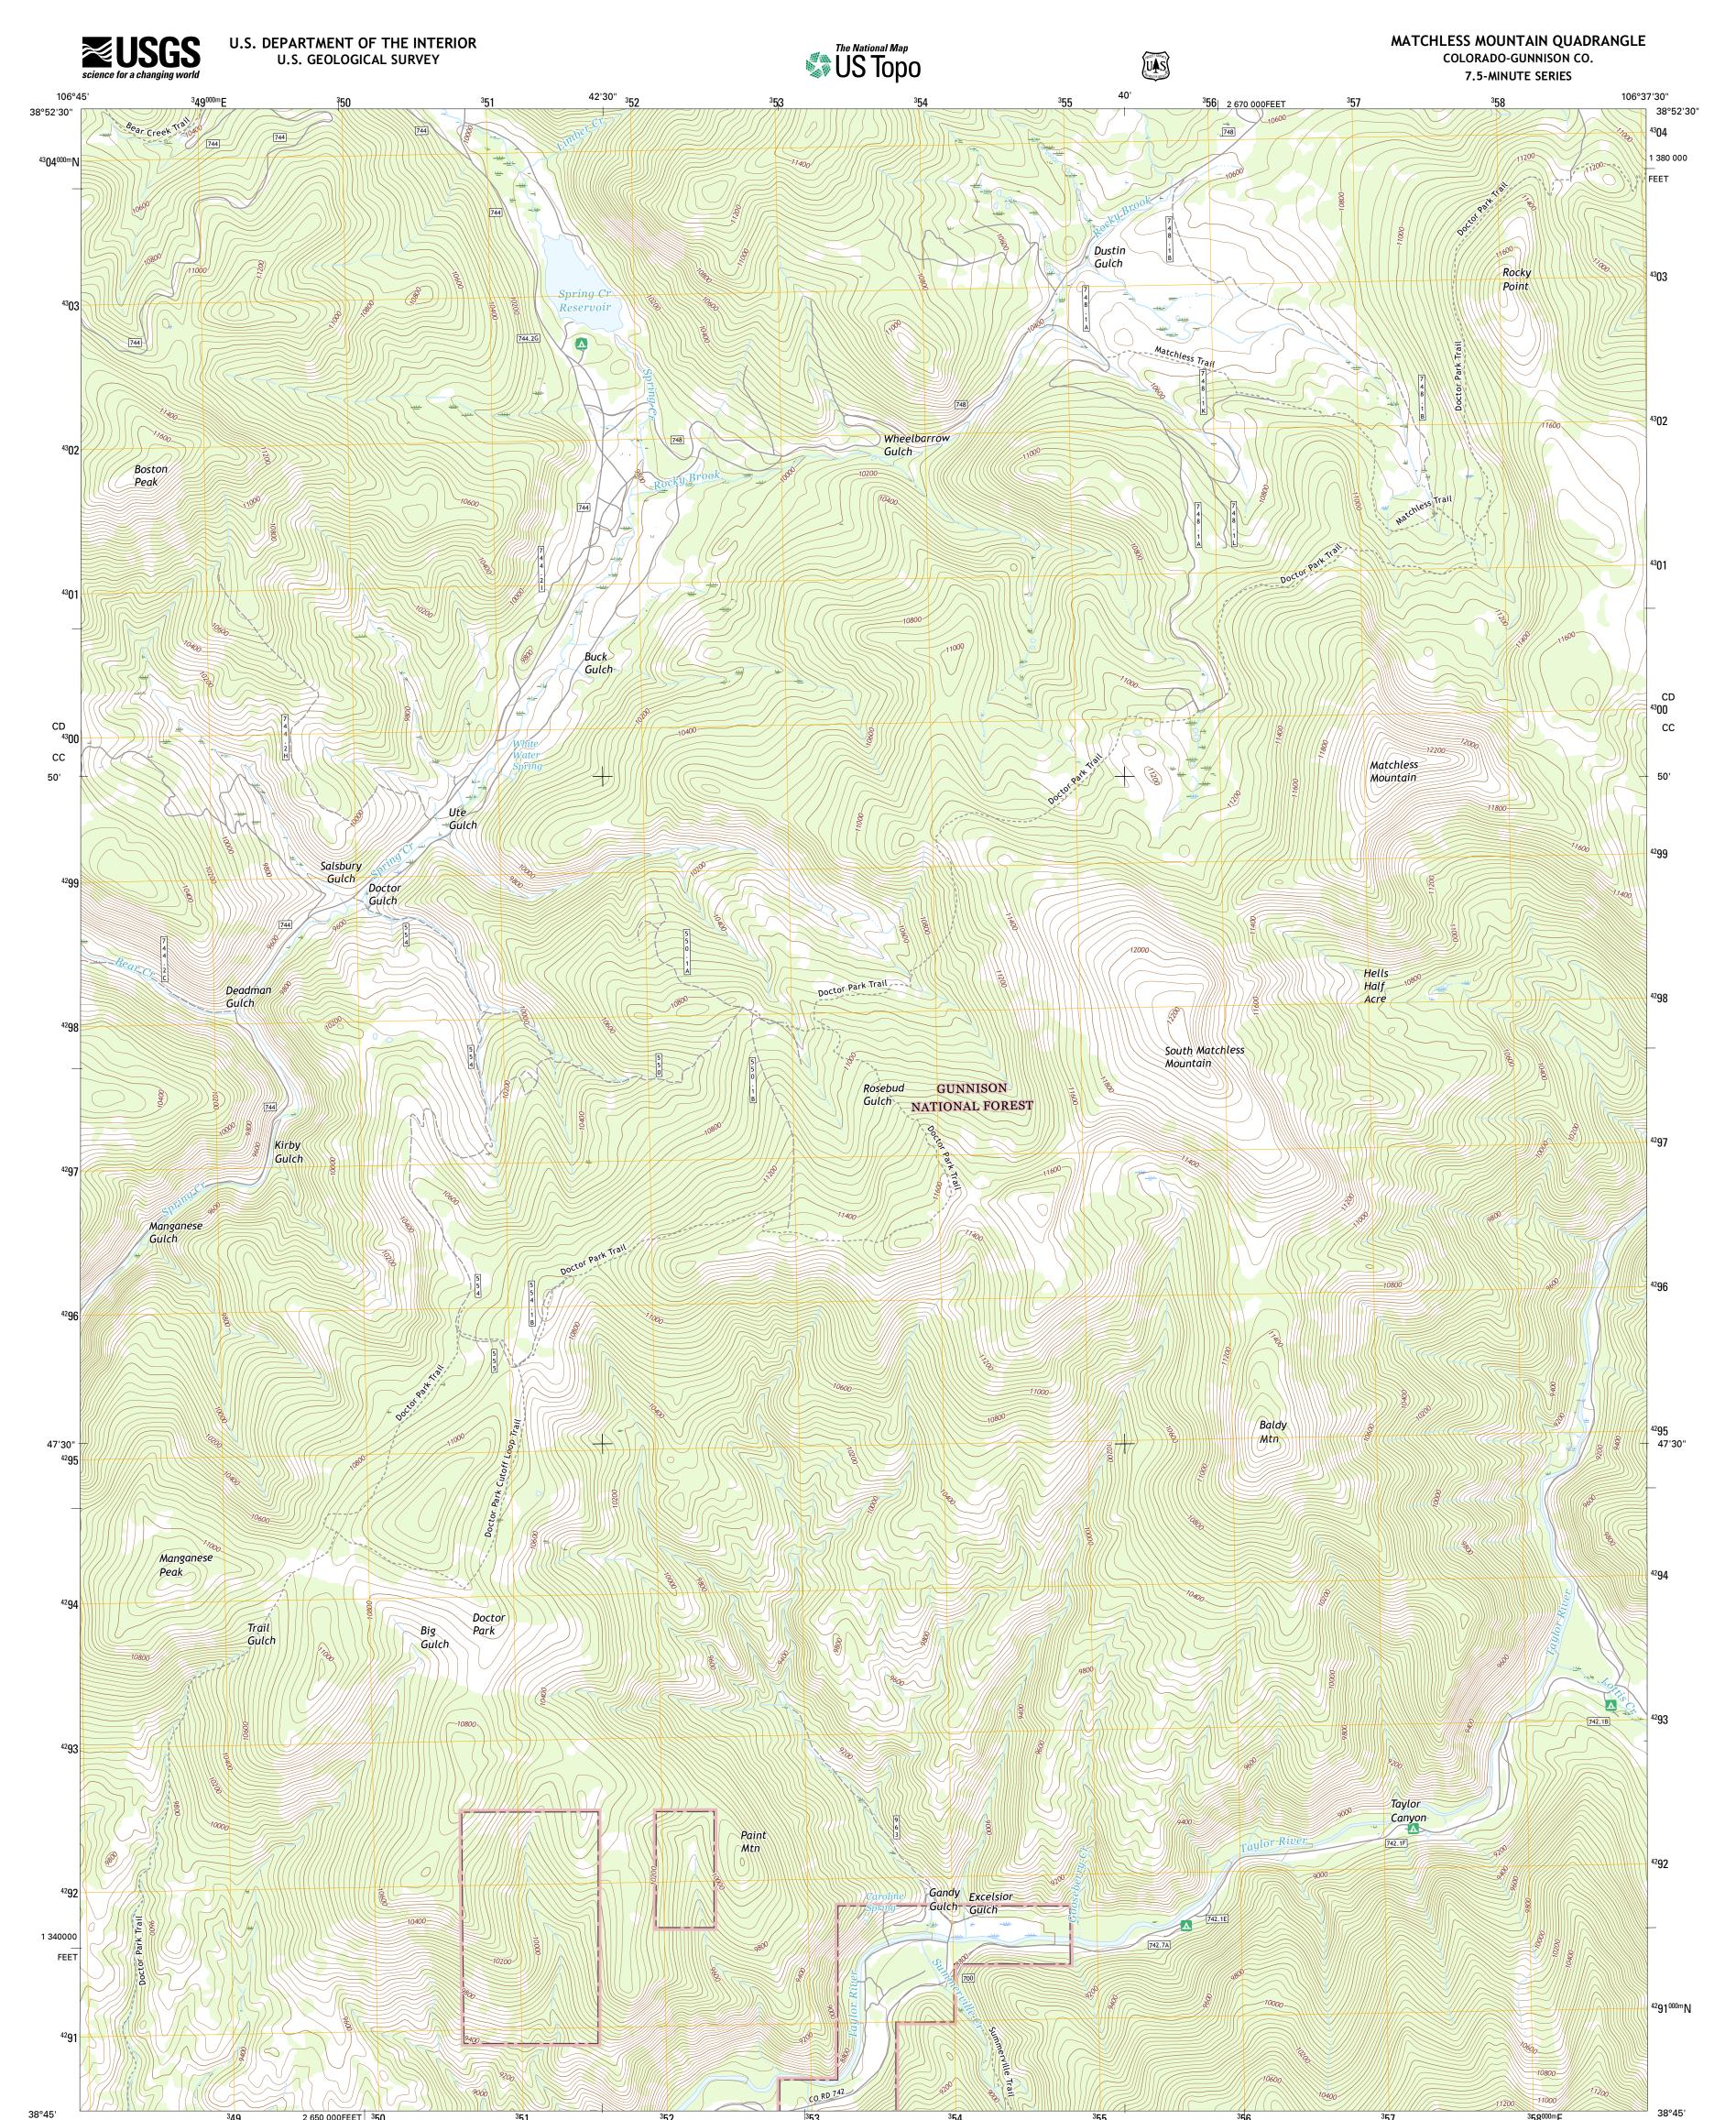

| Imagery                 |               | NAIP, Se       | ptember     | 2013 |
|-------------------------|---------------|----------------|-------------|------|
| Roads                   | U.S.          | Census Burea   | u, 2015 -   | 2016 |
| Roads within US Fores   | Service       | Lands          | FSTopo      | Data |
| with li                 | mited Forest  | t Service upda | tes, 2012 - | 2016 |
| Names                   |               |                | GNIS,       | 2016 |
| Hydrography             | National      | Hydrography    | Dataset,    | 2013 |
| Contours                | Nationa       | al Elevation   | Dataset,    | 2004 |
| BoundariesMultip        | le sources; s | see metadata   | file 1972 - | 2016 |
| Public Land Survey Syst | em            |                | BLM,        | 2011 |
| WetlandsFWS Nati        | onal Wetlaı   | nds Inventory  | / 1977 -    | 2014 |
|                         |               |                |             |      |