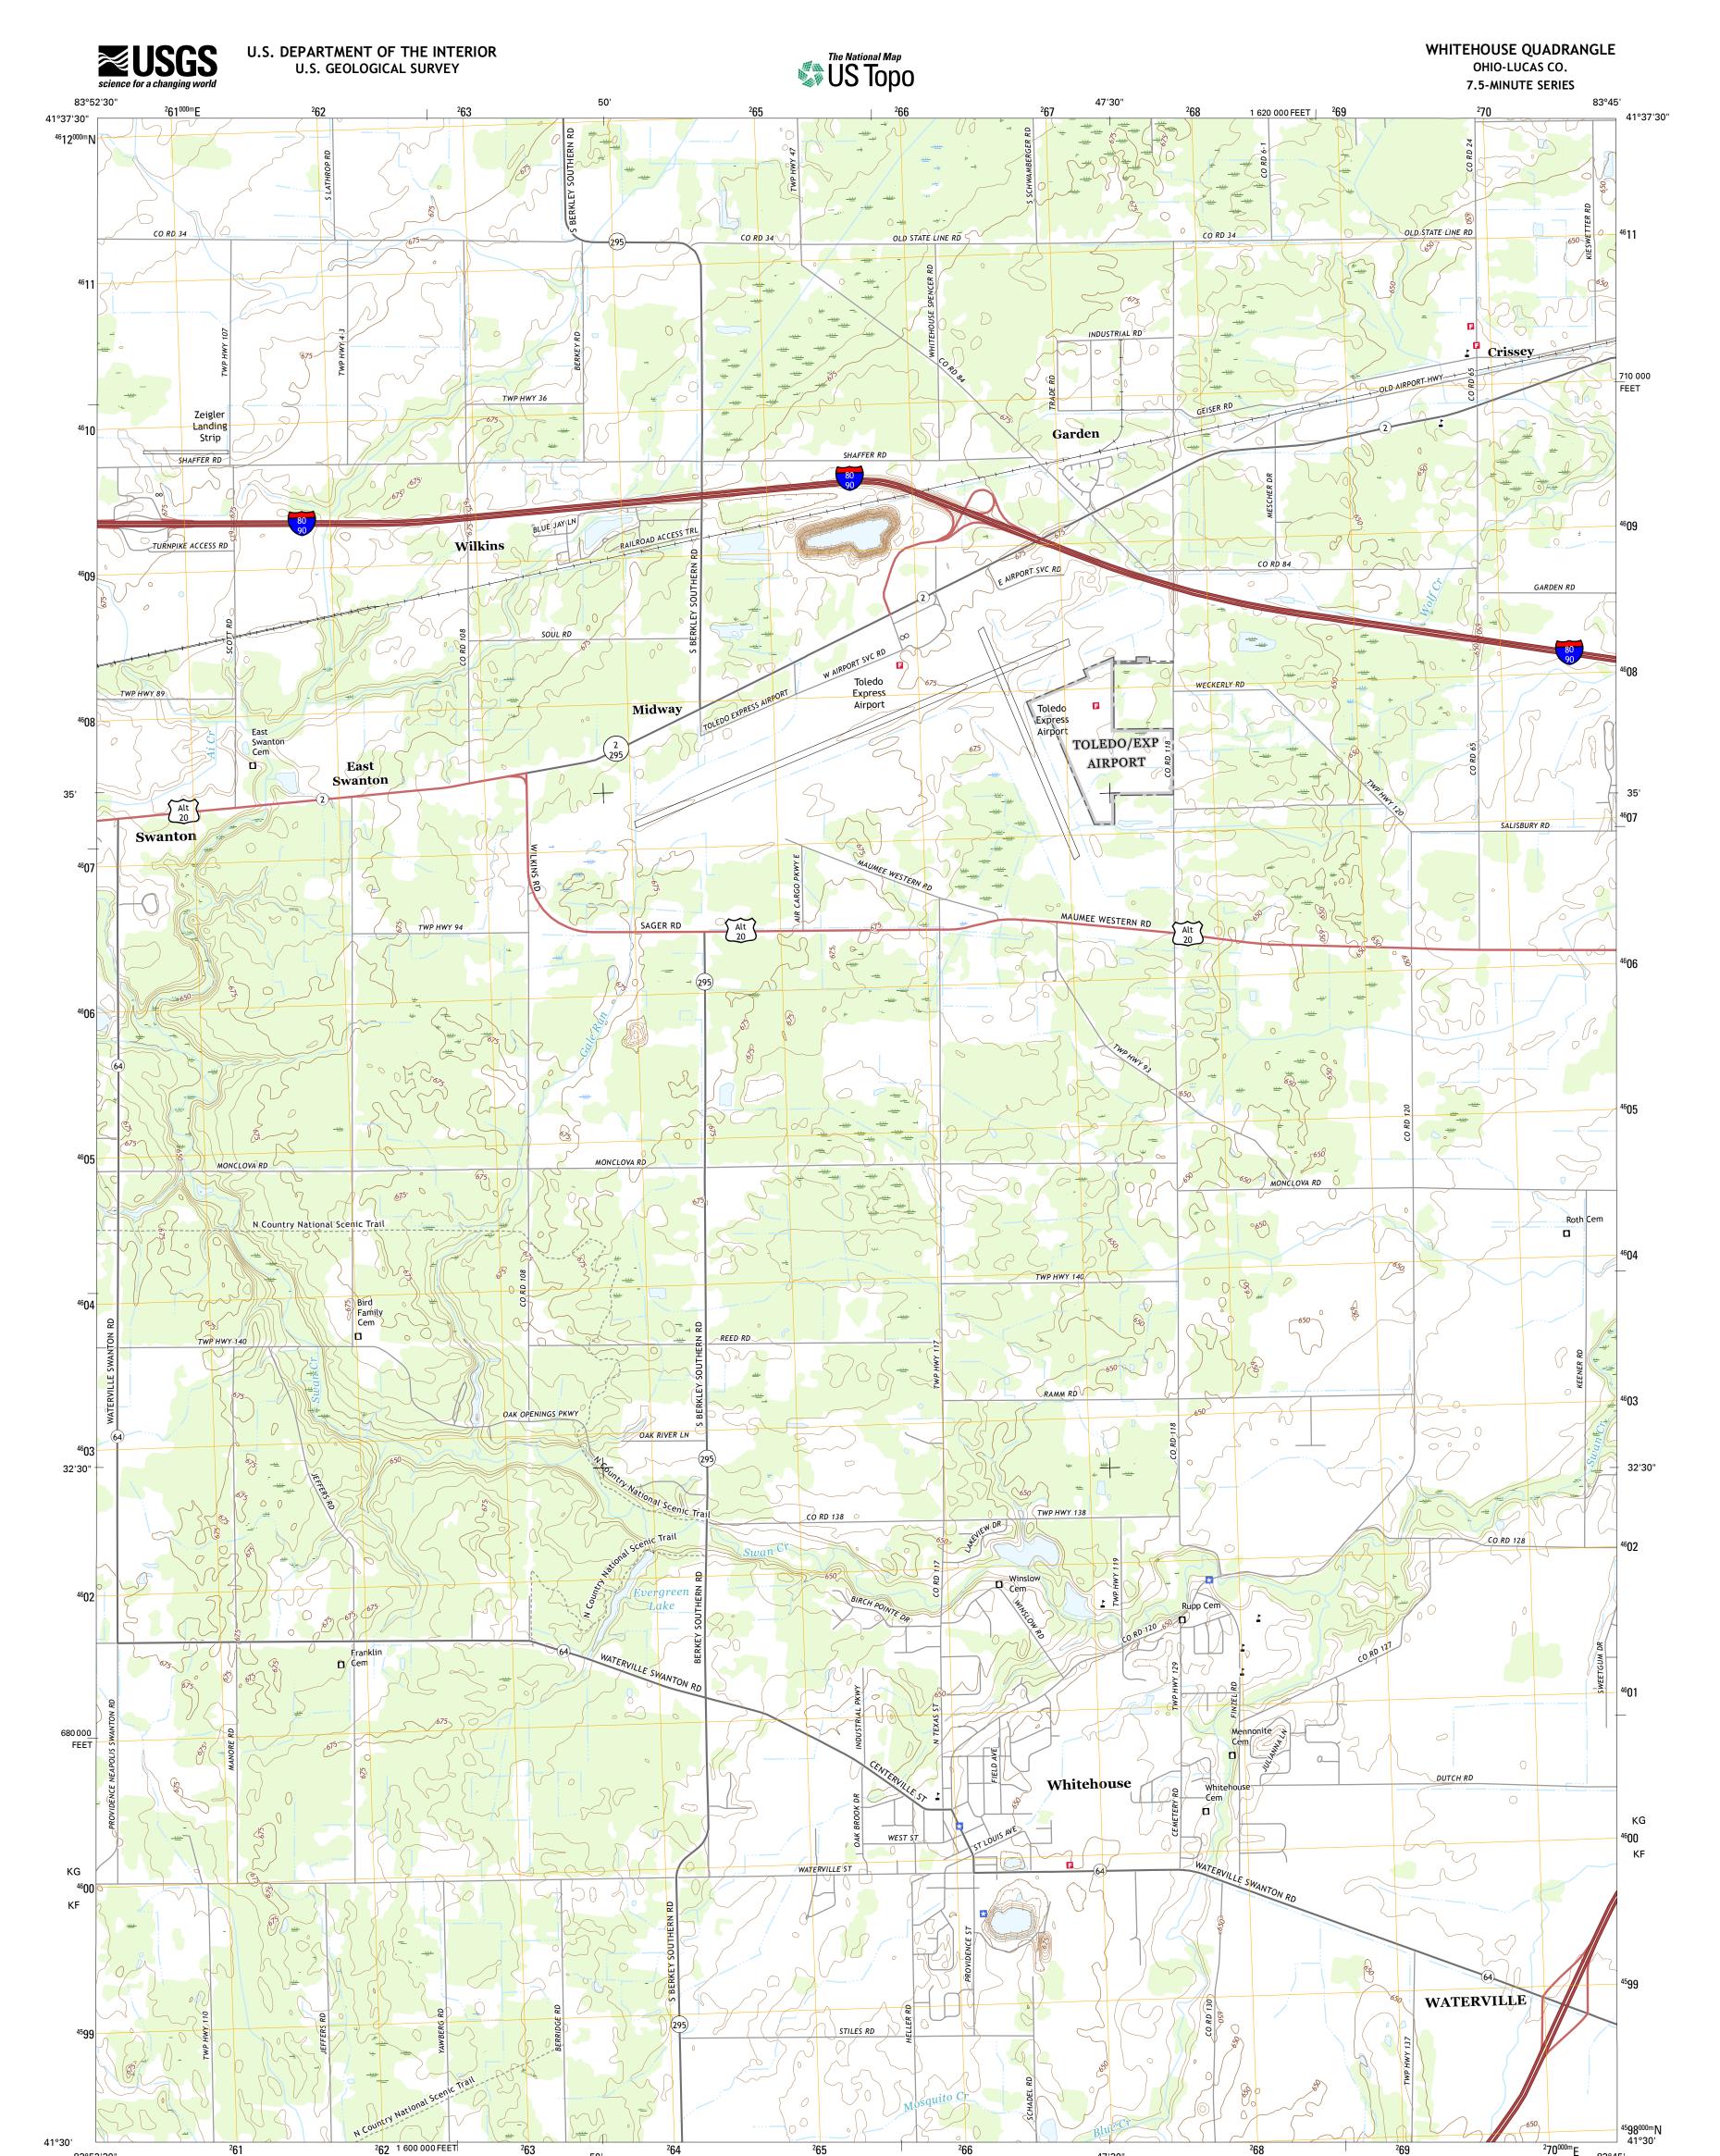

Produced by the United States Geological Survey North American Datum of 1983 (NAD83) World Geodetic System of 1984 (WGS84). Projection and 1 000-meter grid: Universal Transverse Mercator, Zone 17T 10 000-foot ticks: Ohio Coordinate System of 1983 (north zone)

6° 45′ 120 MILS GN

U.S. National Grid

100,000-m Square ID

Grid Zone Designatio 17T

KG 4600

1° 52′ 33 MILS

83°52'30"

This map is not a legal document. Boundaries may be generalized for this map scale. Private lands within government reservations may not be shown. Obtain permission before entering private lands.

| Imagery                                                     | NAIP, October                                                                                                          | 2015                           |
|-------------------------------------------------------------|------------------------------------------------------------------------------------------------------------------------|--------------------------------|
| Roads                                                       | U.S. Census Bureau, 2015 -                                                                                             | 2016                           |
| Names                                                       | GNIS,                                                                                                                  | 2016                           |
| Hydrography                                                 | National Hydrography Dataset,                                                                                          | 2015                           |
| Contours                                                    | National Elevation Dataset,                                                                                            | 2010                           |
| Boundaries                                                  | Multiple sources; see metadata file 1972                                                                               | 2016                           |
| Public Land Survey                                          | SystemBLM,                                                                                                             | 2013                           |
| WetlandsFWS                                                 | National Wetlands Inventory 1977 -                                                                                     | 2014                           |
| Hydrography<br>Contours<br>Boundaries<br>Public Land Survey | National Hydrography Dataset,<br>National Elevation Dataset,<br>Multiple sources; see metadata file 1972<br>SystemBLM, | 2015<br>2010<br>- 2016<br>2013 |