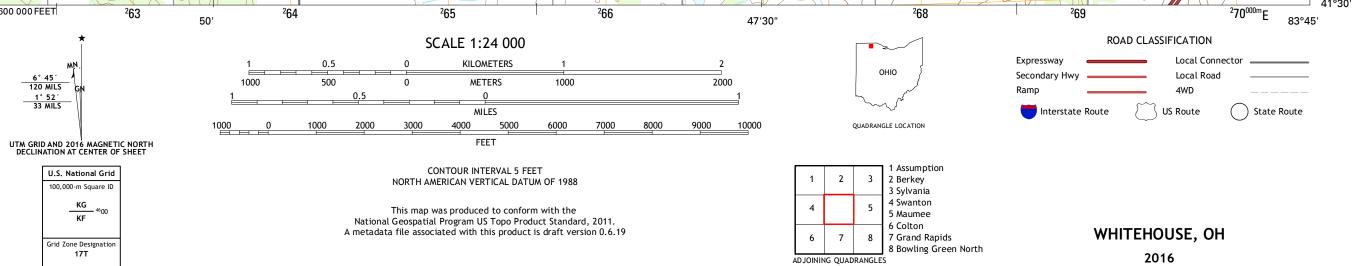

Produced by the United States Geological Survey North American Datum of 1983 (NAD83) World Geodetic System of 1984 (WGS84). Projection and 1 000-meter grid: Universal Transverse Mercator, Zone 17T 10 000-foot ticks: Ohio Coordinate System of 1983 (north zone)

6° 45′ 120 MILS GN

U.S. National Grid

100,000-m Square ID

Grid Zone Designatio 17T

KG 4600

1° 52′ 33 MILS

83°52'30"

This map is not a legal document. Boundaries may be generalized for this map scale. Private lands within government reservations may not be shown. Obtain permission before entering private lands.