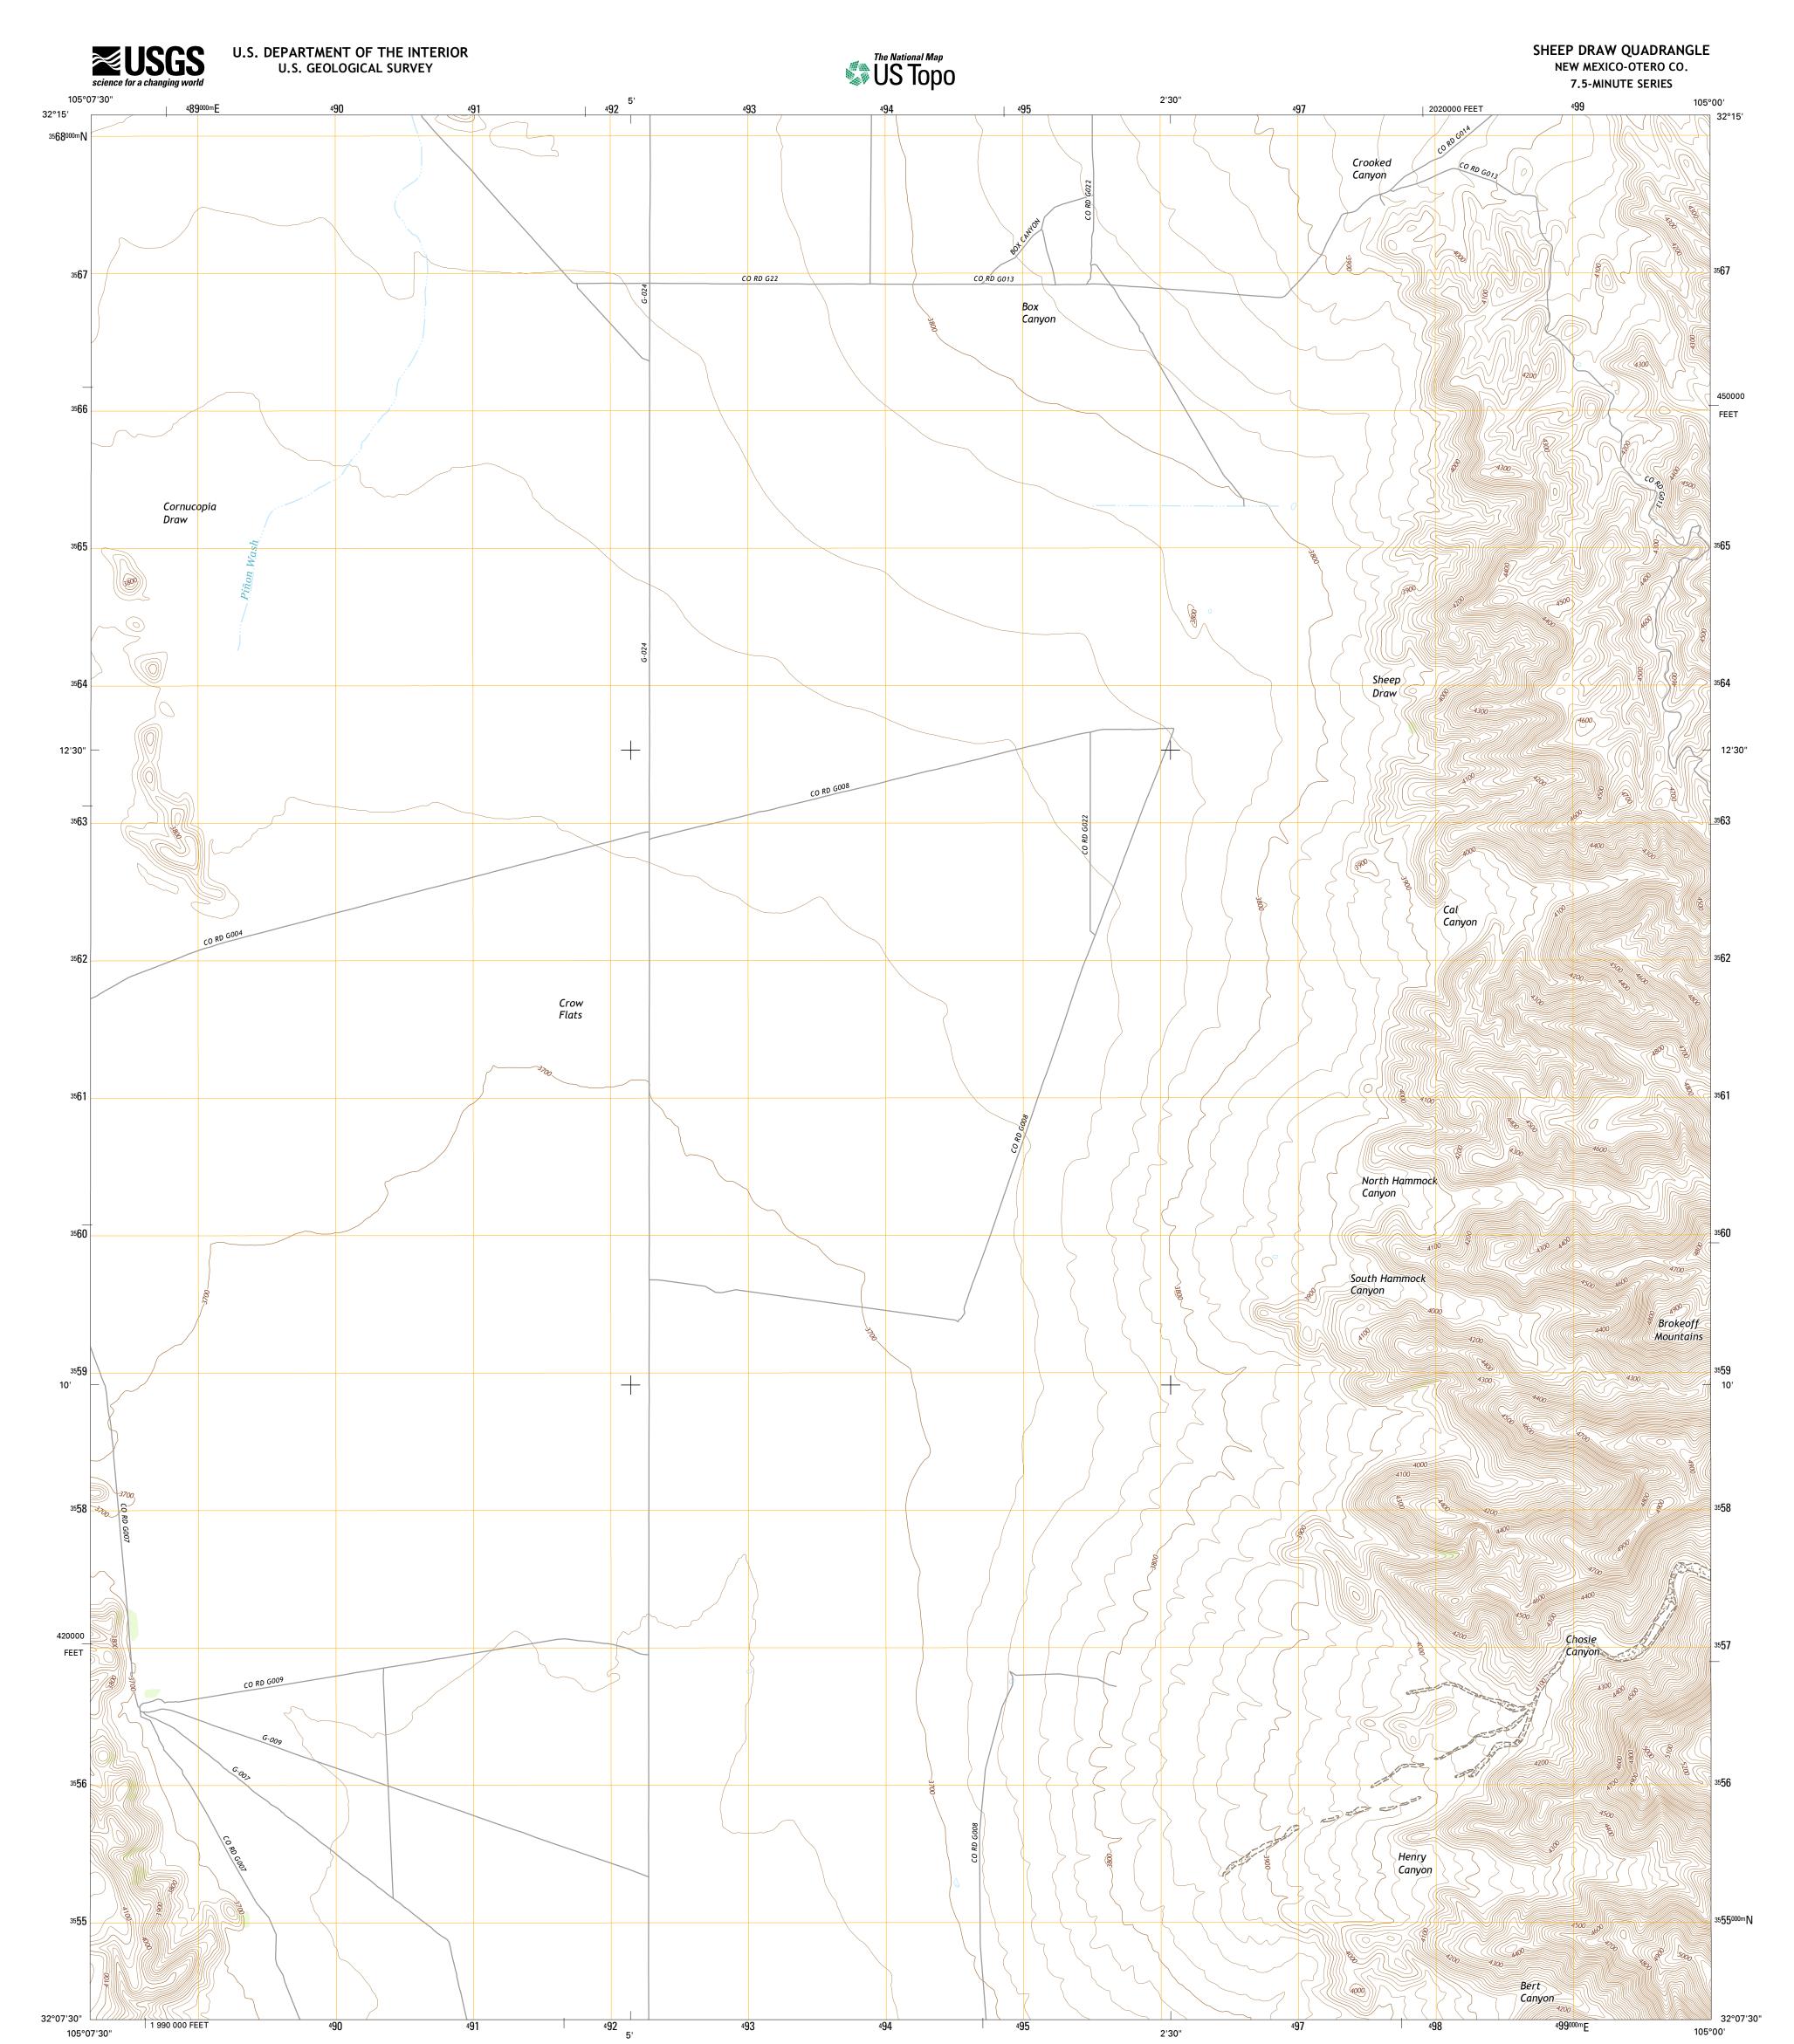

Produced by the United States Geological Survey North American Datum of 1983 (NAD83) World Geodetic System of 1984 (WGS84). Projection and 1 000-meter grid: Universal Transverse Mercator, Zone 13S 10 000-foot ticks: New Mexico Coordinate System of 1983 (central zone)