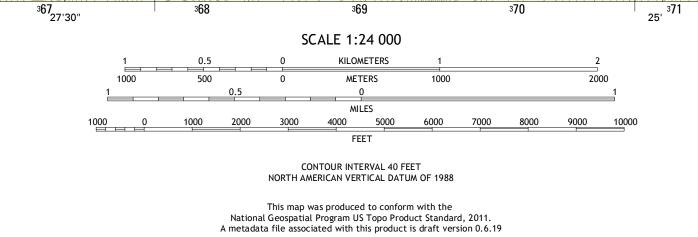

0° 50' 15 MILS

8° 34 ′ 152 MILS

Produced by the United States Geological Survey North American Datum of 1983 (NAD83) World Geodetic System of 1984 (WGS84). Projection and 1 000-meter grid: Universal Transverse Mercator, Zone 13S 10 000-foot ticks: New Mexico Coordinate System of 1983 (central zone)