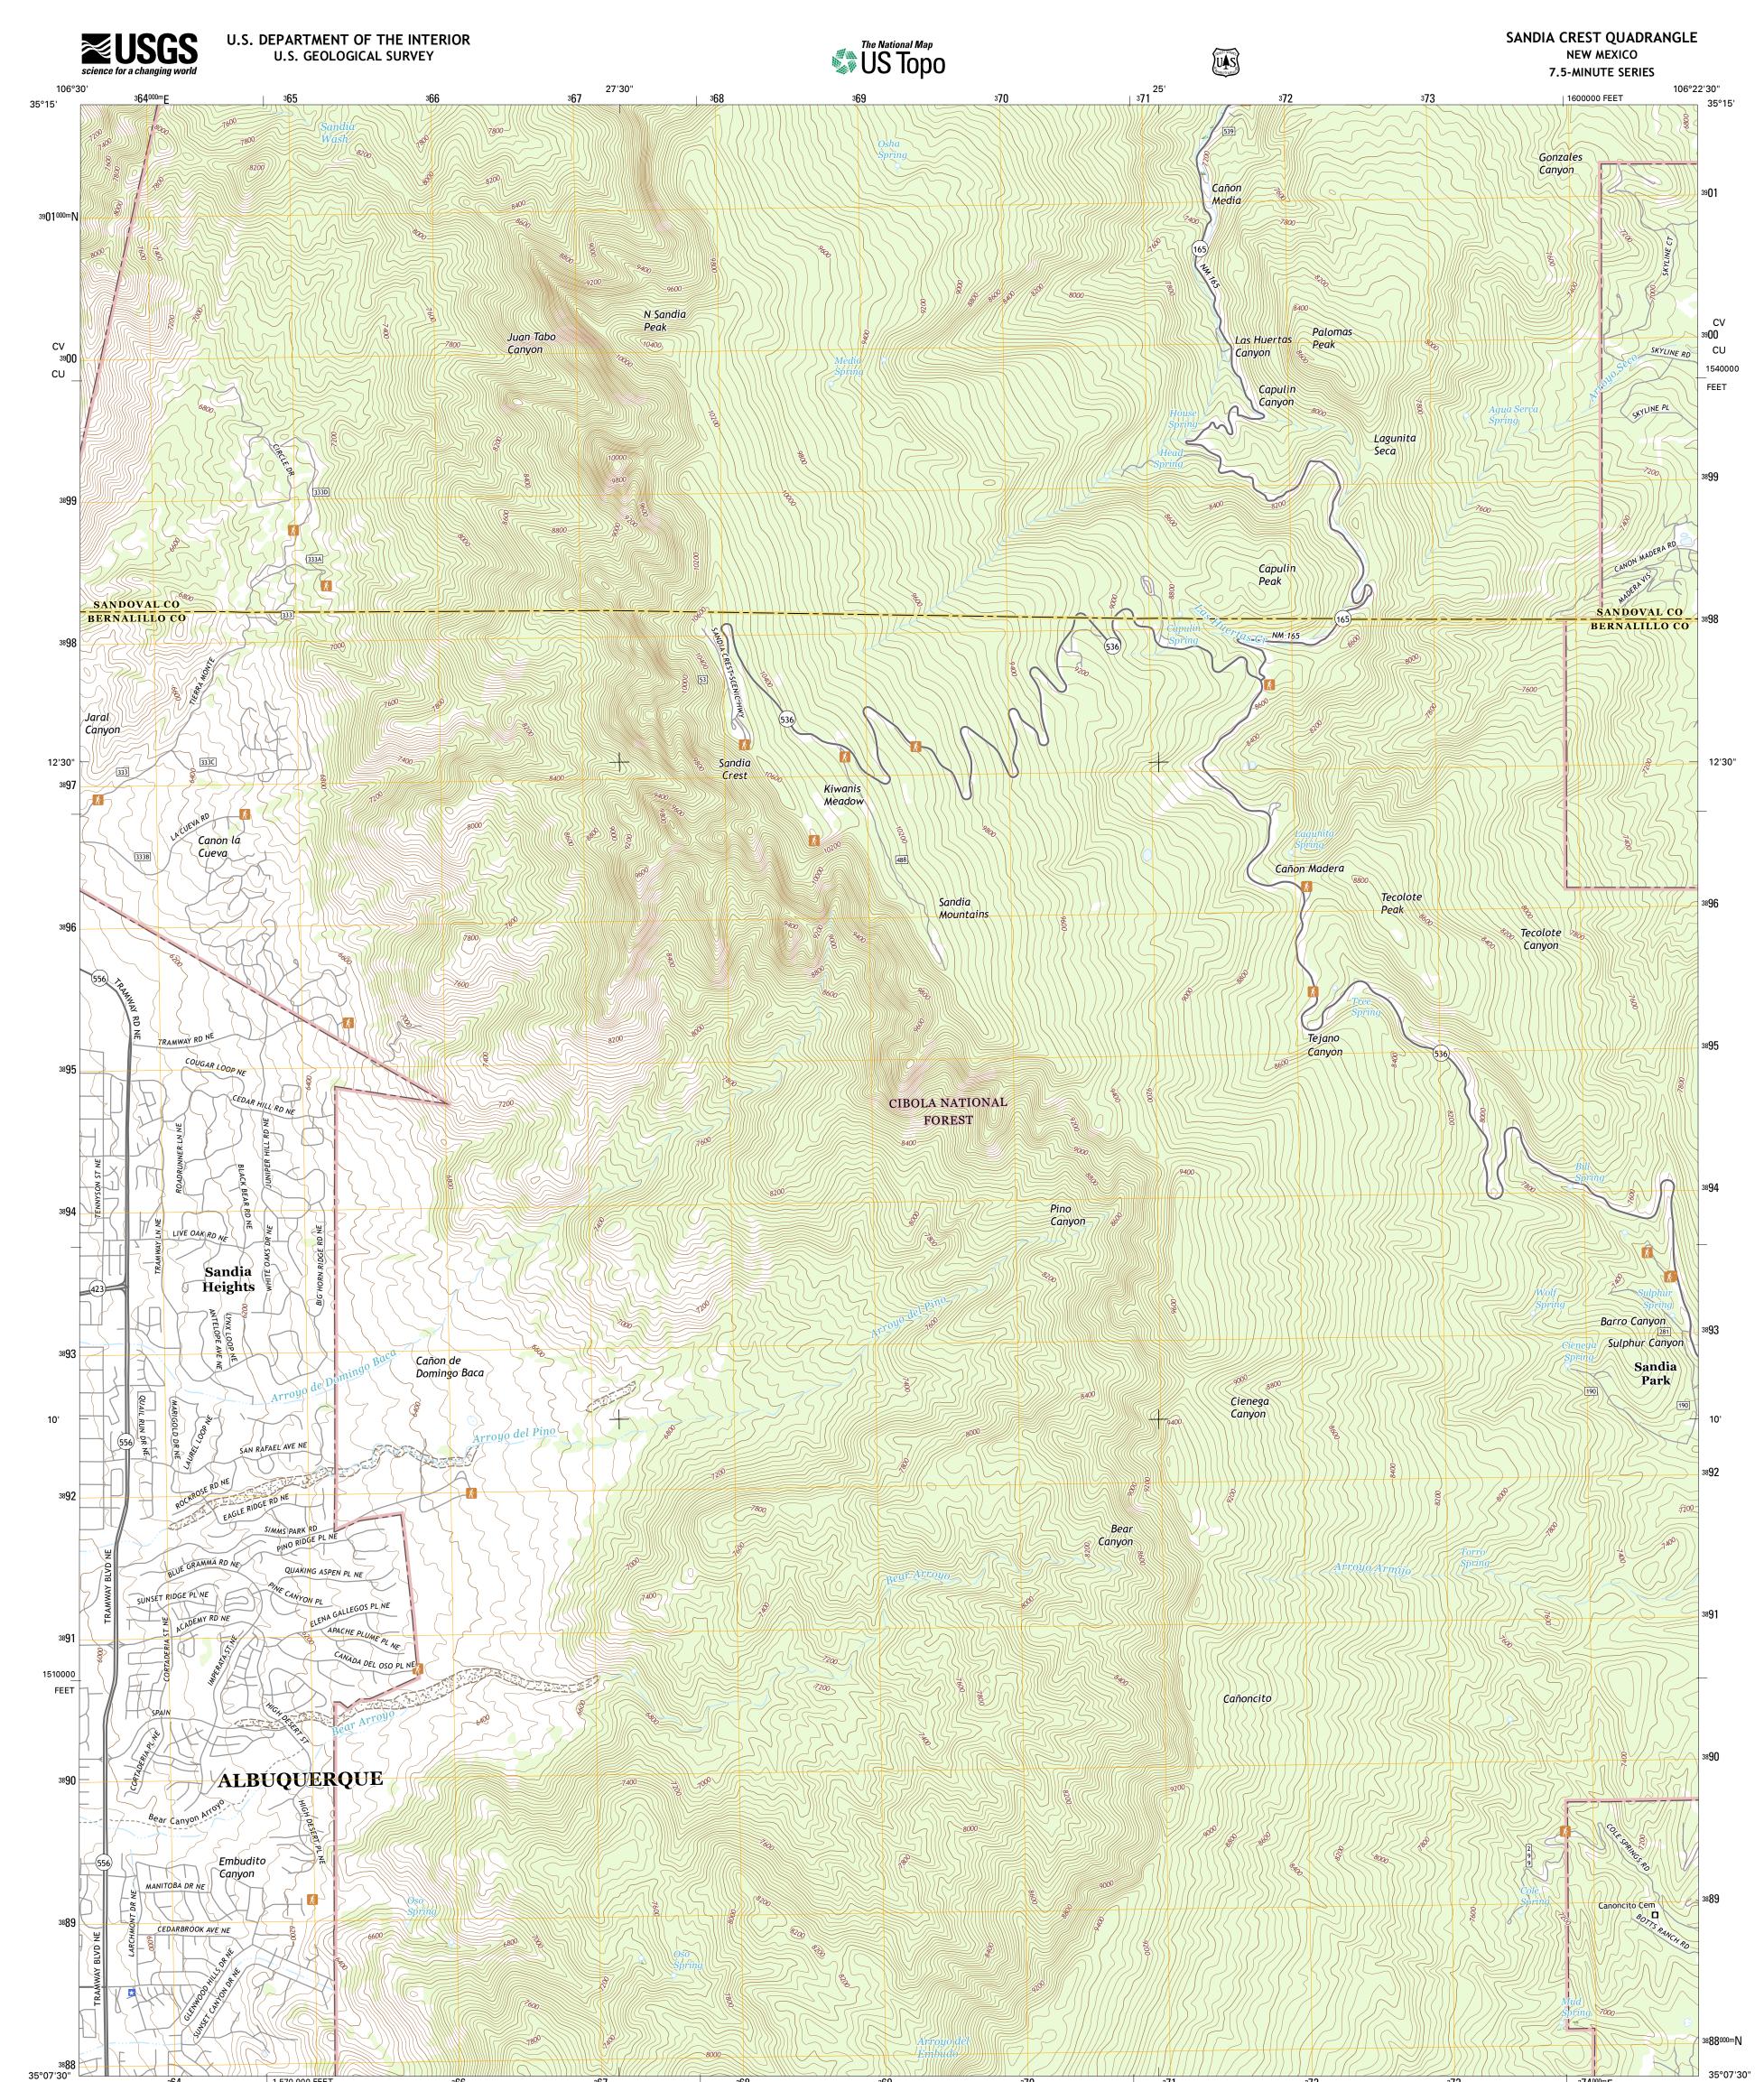

1 570 000 FEET 3**66** <sup>3</sup>67 27'30" 364 368

UTM GRID AND 2017 MAGNETIC NORTH DECLINATION AT CENTER OF SHEET

U.S. National Grid

100,000-m Square ID

Grid Zone Designatio

<u>\_\_\_\_\_</u> <sup>39</sup>00

106°30'

This map is not a legal document. Boundaries may be generalized for this map scale. Private lands within government reservations may not be shown. Obtain permission before entering private lands.

369

3**70** 

1

6

7